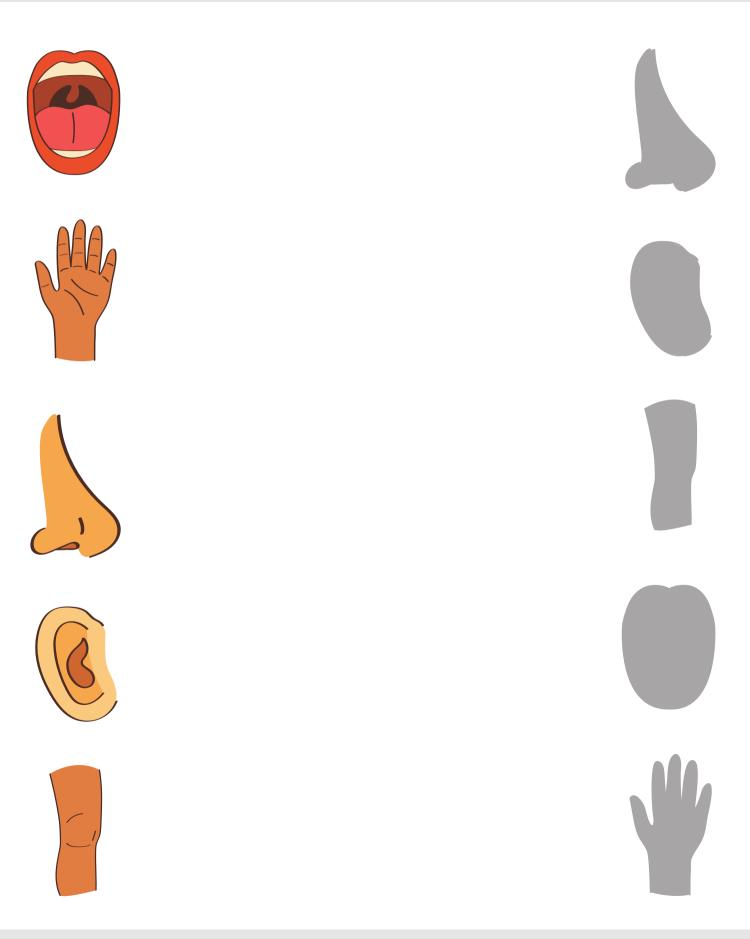

#### Name:

Class:

Match the body parts with their shadows.

For answer and help Visit:

Name:

Class: