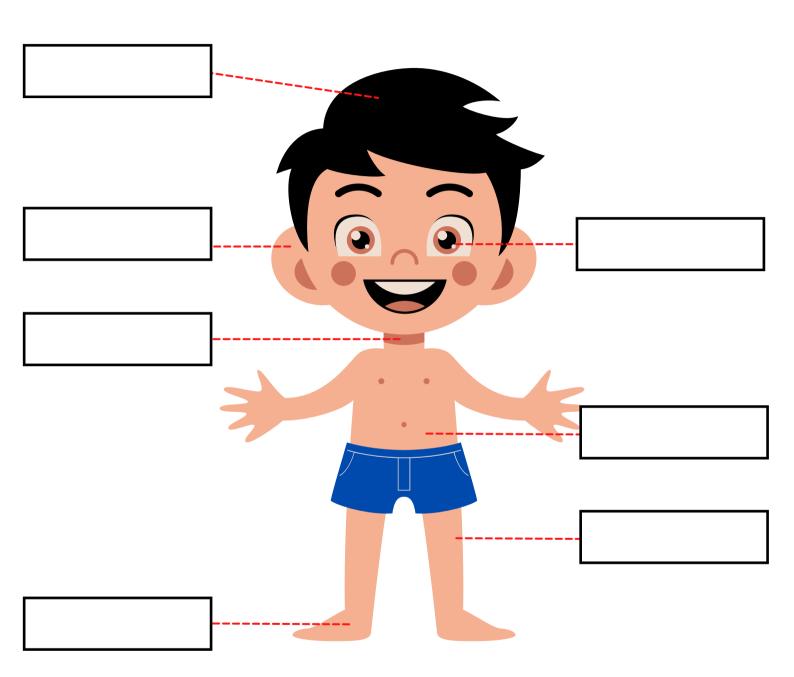

#### Label the body parts in this diagram.

### WORD BANK

| chest   | foot | hand  | eyebrow | eye      |
|---------|------|-------|---------|----------|
| stomach | hair | mouth | ear     | shoulder |

For answer and help Visit:

Name:

Class:

Fill the Missing Letter to Complete the body parts name