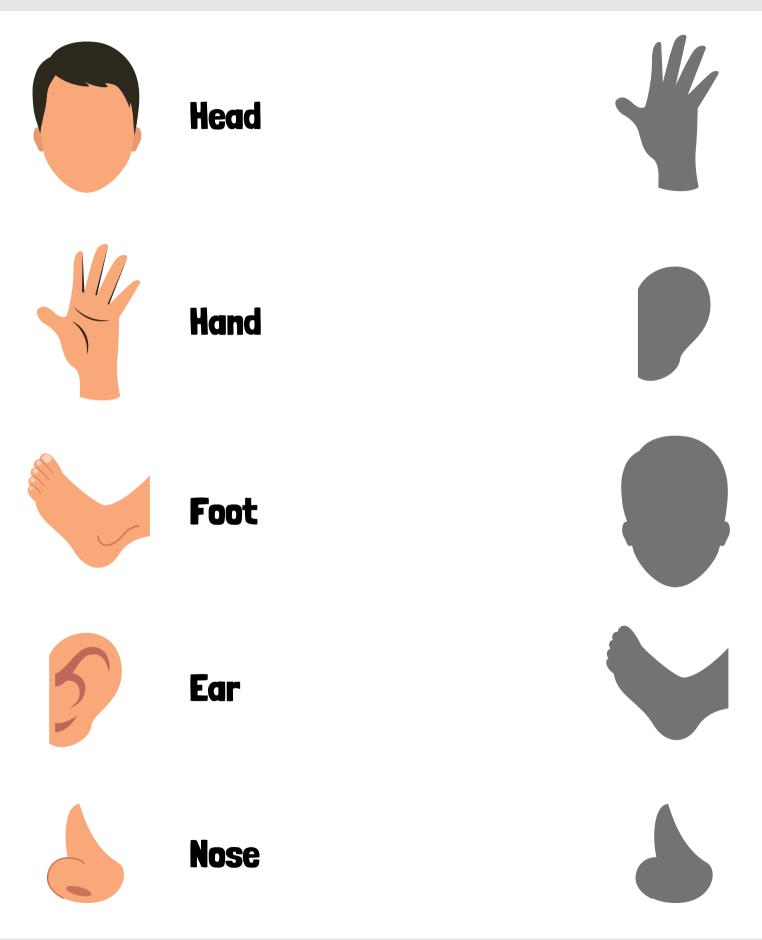

#### Name:

Class:

Match the body parts with their shadows.

For answer and help Visit:

Name:

Class: