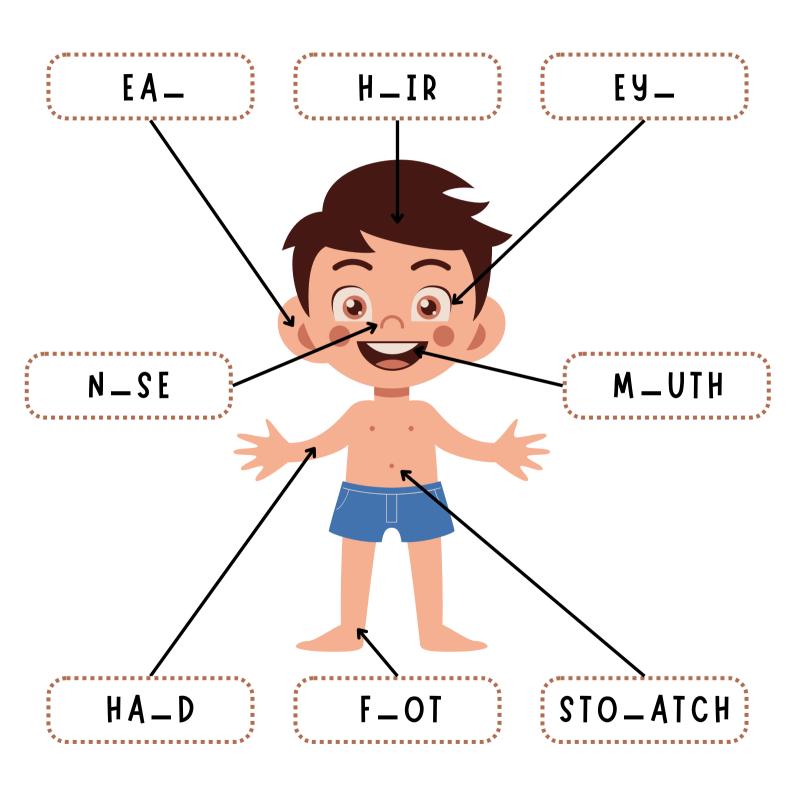

#### Label the body parts in this diagram.

### WORD BANK

| chest   | foot | hand  | eyebrow | eye      |
|---------|------|-------|---------|----------|
| stomach | hair | mouth | ear     | shoulder |

For answer and help Visit:

Name:

Class:

Fill the Missing Letter to Complete the body parts name