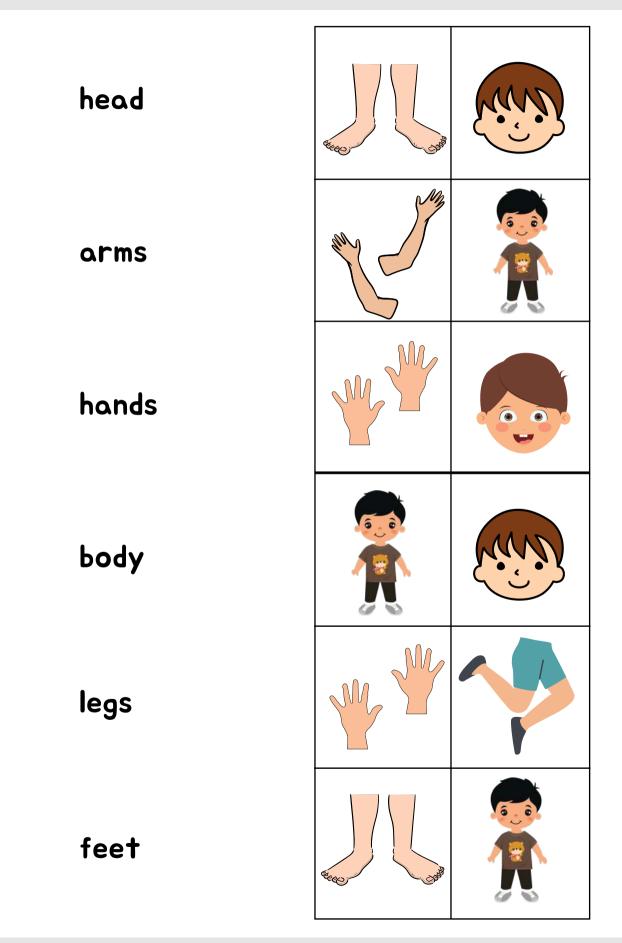

#### 2- Match the words with the correct parts.

For answer and help Visit:

Name:

Class:

Match body parts with the pictures.

#### Match body parts with the pictures.

| ſ | Head | Hand  | Shoulder      | Eyes |
|---|------|-------|---------------|------|
|   | Hair | Mouth | Leg and knee  | Ears |
|   | Body | Nose  | Arm and elbow | Foot |