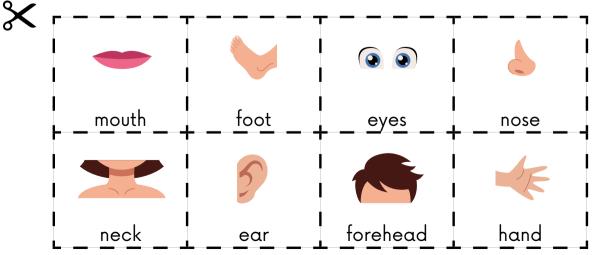

#### Name:

Class:

Cut out the pictures of the body parts below and paste them into the correct box.

Name:

Class:

Directions: Choose the correct answer below. Write in the box.

foot neck ear hair eye stomach knee