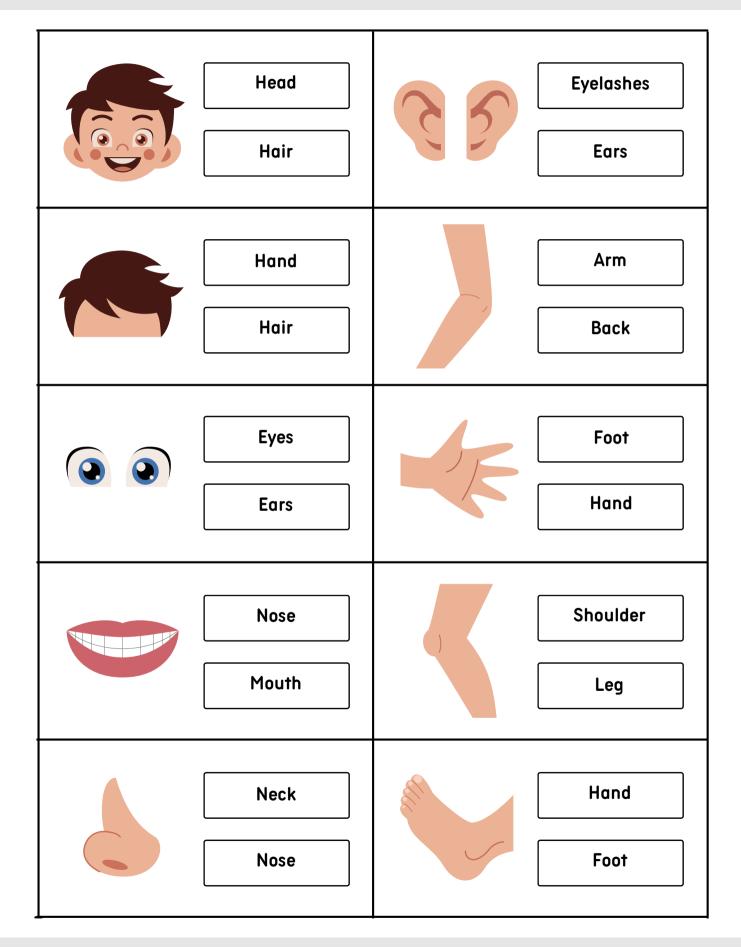

#### Match body parts with the pictures.

| ſ | Head | Hand  | Shoulder      | Eyes |
|---|------|-------|---------------|------|
|   | Hair | Mouth | Leg and knee  | Ears |
|   | Body | Nose  | Arm and elbow | Foot |