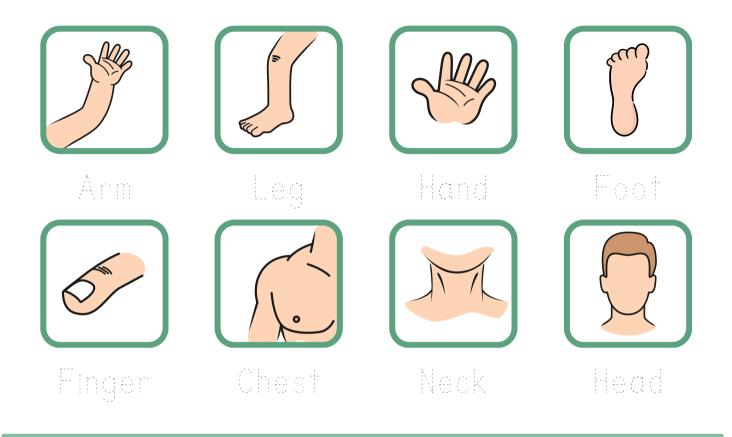

#### Match body parts with the pictures.

| ſ | Head | Hand  | Shoulder      | Eyes |
|---|------|-------|---------------|------|
|   | Hair | Mouth | Leg and knee  | Ears |
|   | Body | Nose  | Arm and elbow | Foot |