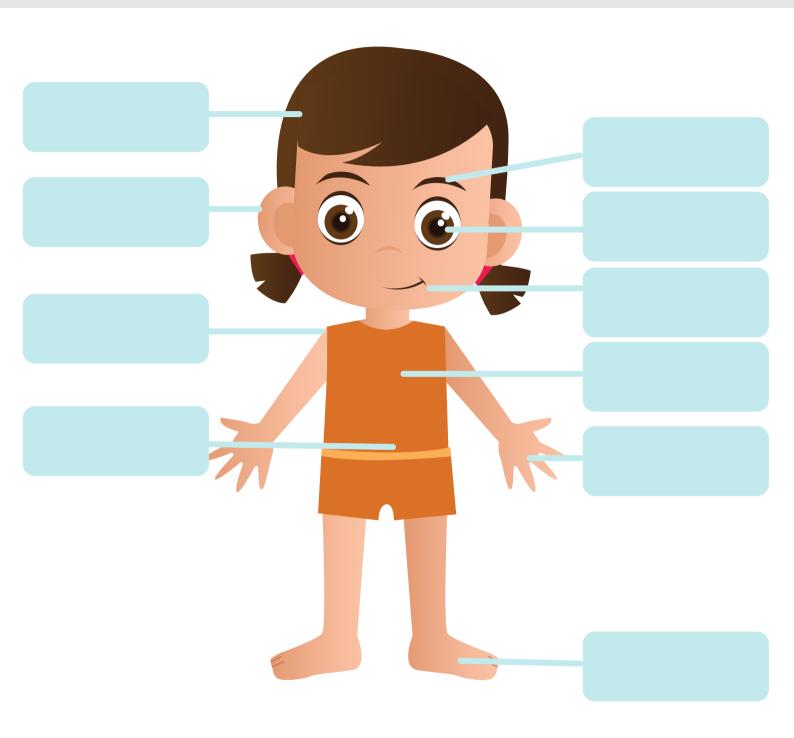

#### Label the body parts in this diagram.

### WORD BANK

| chest   | foot | hand  | eyebrow | eye      |
|---------|------|-------|---------|----------|
| stomach | hair | mouth | ear     | shoulder |

For answer and help Visit:

Name:

Class:

Fill the Missing Letter to Complete the body parts name