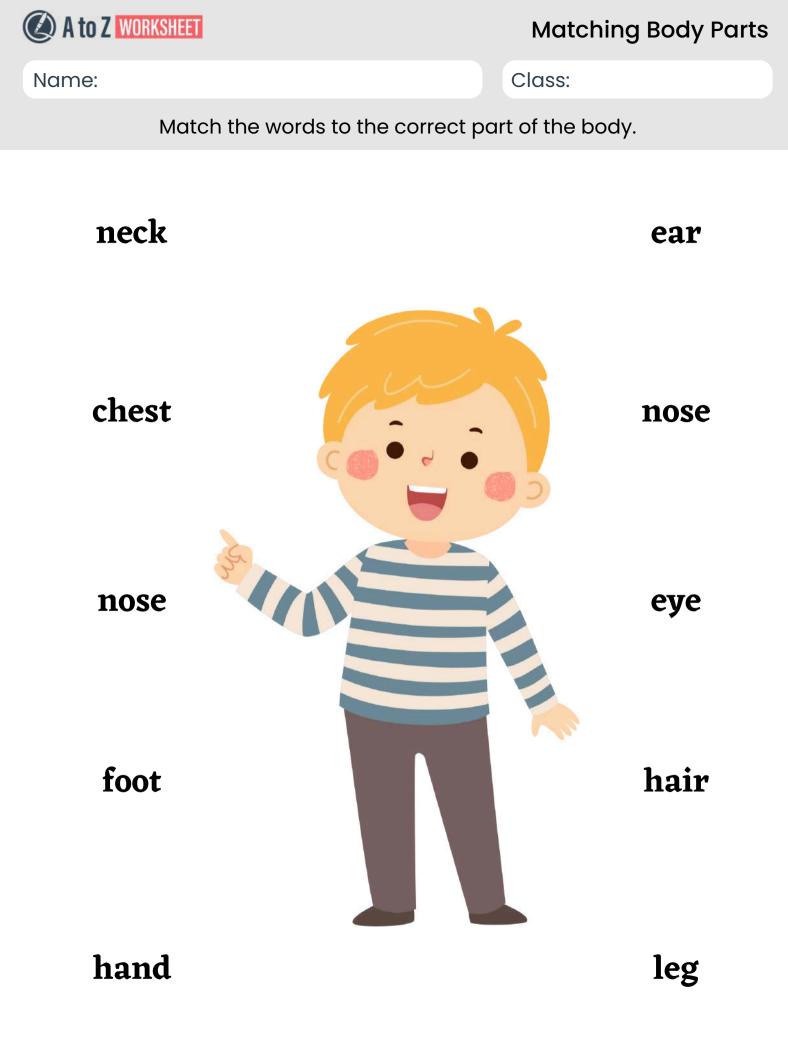

#### Name:

Class:

Match the body parts with their shadows.

For answer and help Visit:

Name:

Class: