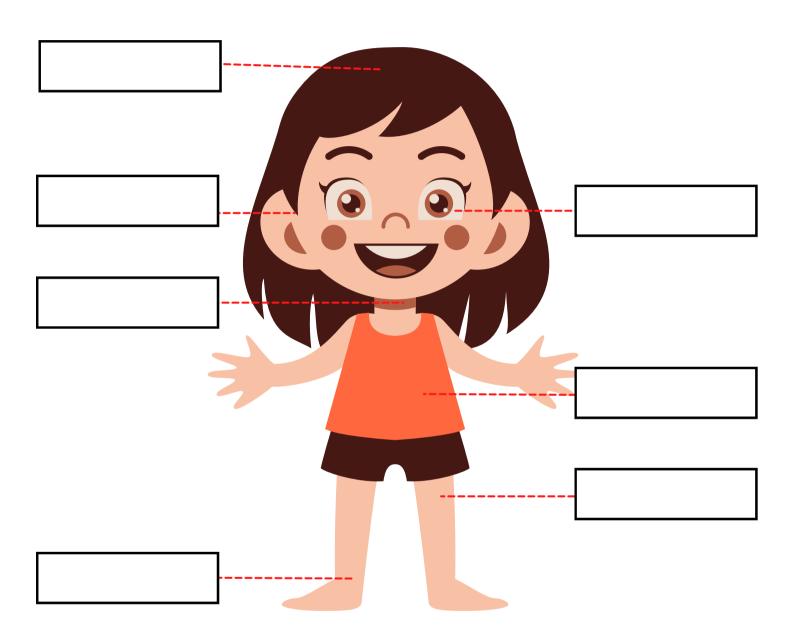

#### My Body Parts

Name:

Class:

#### Human Body Parts Chart



For answer and help Visit:



Name:

Class:

Draw a line between each body part element and it's shadow.



For answer and help Visit:



Name:

Class:

Draw a line between each body part element and it's shadow.





















For answer and help Visit:



Name:

Class:

Draw a line between each body part element and it's shadow.





Name:

Class:

Directions: Choose the correct answer below. Write in the box.



foot neck ear hair eye stomach knee



Name:

Class:

#### Look at the pictures and circle the correct words



For answer and help Visit:



Class: Name: Trace and Match! shoulders fingers

### stomach

k n<u>o o</u> o

For answer and help Visit:



Name:

Class:

#### 1- Look at the pictures and trace the words.



#### 2- Match the words with the correct parts.



For answer and help Visit:



Name:

Class:

Match body parts with the pictures.

### TOES - NECK - EYE - CHEEK - MOUTH - CHIN EAR - KNEE - NOSE - HAIR - FOOT - HAND



For answer and help Visit:



Name:

Class:

Match the word to the body part.

# heart



# lungs

# stomach

# liver

For answer and help Visit:











For answer and help Visit:



Name:

Class:

Draw a line from the body part to its name.





Name:

C