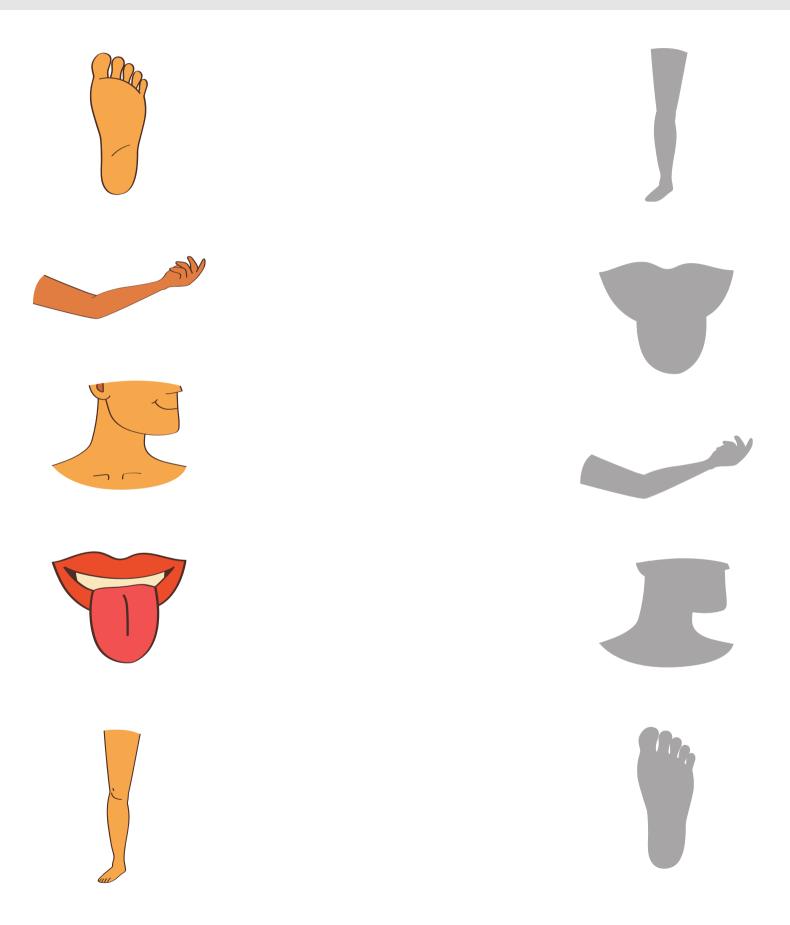

#### Name:

Class:

Match the body parts with their shadows.

For answer and help Visit:

Name:

Class: