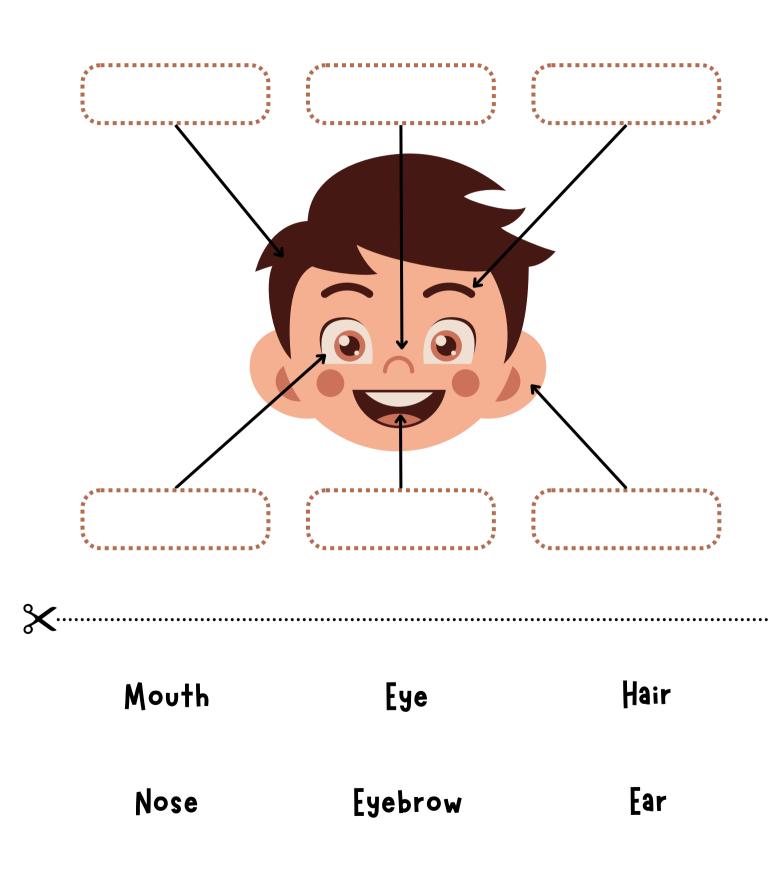

For answer and help Visit:

For answer and help Visit:

Name:

Class:

Cut and paste the parts of the face in the correct place