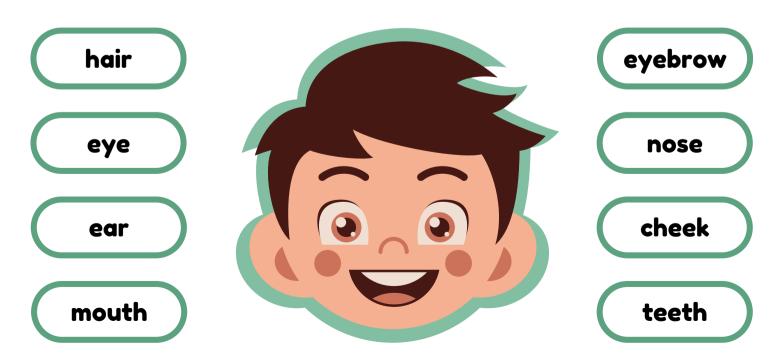

For answer and help Visit:

For answer and help Visit:

Name:

Class:

Cut and paste the parts of the face in the correct place