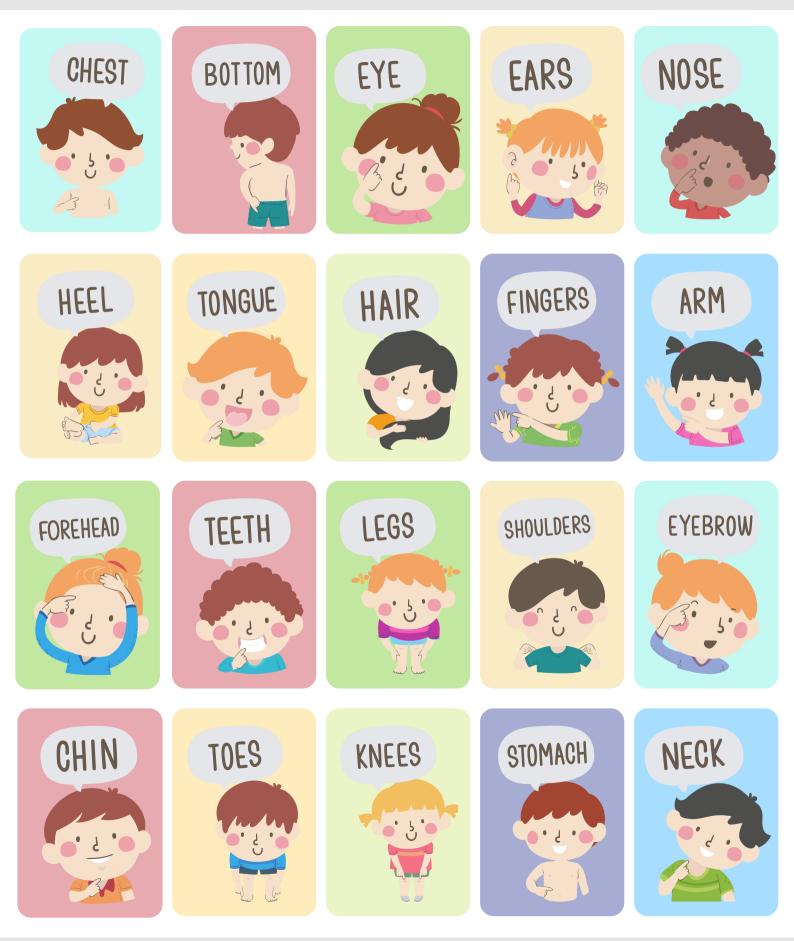

#### My Body Parts

Name:

Class:

#### Human Body Parts Chart



For answer and help Visit:



Name:

Class:

Draw a line between each body part element and it's shadow.



For answer and help Visit:



Name:

Class:

Draw a line between each body part element and it's shadow.





















For answer and help Visit:



Name:

Class:

Draw a line between each body part element and it's shadow.





Name:

Class:

Directions: Choose the correct answer below. Write in the box.



foot neck ear hair eye stomach knee



Name:

Class:

#### Look at the pictures and circle the correct words



For answer and help Visit:



Class: Name: Trace and Match! shoulders fingers

### stomach

k n<u>o o</u> o

For answer and help Visit:



Name:

Class:

#### 1- Look at the pictures and trace the words.



#### 2- Match the words with the correct parts.



For