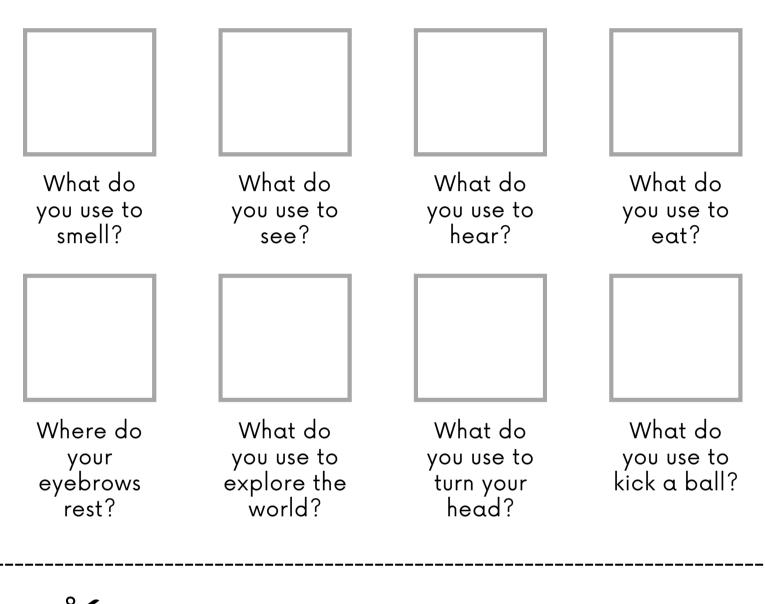

K - EYE - CHEEK - MOUTH - CHIN EAR - KNEE - NOSE - HAIR - FOOT - HAND



For answer and help Visit:



Name:

Class:

Match the word to the body part.

# heart



# lungs

# stomach

# liver

For answer and help Visit:











For answer and help Visit:



Name:

Class:

Draw a line from the body part to its name.





Name:

Class:

#### Match body parts with the pictures.

| ſ | Head | Hand  | Shoulder      | Eyes |
|---|------|-------|---------------|------|
|   | Hair | Mouth | Leg and knee  | Ears |
|   | Body | Nose  | Arm and elbow | Foot |

For answer and help Visit:



For answer and help Visit:



Name:

Class:

Cut and paste the parts of the face in the correct place







#### Name:

Class:

Cut out the pictures of the body parts below and paste them into the correct box.







Name:

Class:

Directions: Choose the correct answer below. Write in the box.



foot neck ear hair eye stomach knee



Name:

Class:

Directions: Choose the correct answer below. Write in the box.

| Hand  |
|-------|
| Ear   |
| Eyes  |
| Mouth |
| Chin  |
| Foot  |
| Teeth |
| Nose  |

For answer and help Visit:



Name:

Class:

#### Look at the pictures and circle the correct words



For answer and help Visit:



#### Name:

Class:

Match the body parts with their shadows.



For answer and help Visit:



Name:

Class:

#### Label the body parts in this diagram.



### WORD BANK

| chest   | foot | hand  | eyebrow | eye      |
|---------|------|-------|---------|----------|
| stomach | hair | mouth | ear     | shoulder |

For answer and help Visit:



Name:

Class:

Fill the Mi