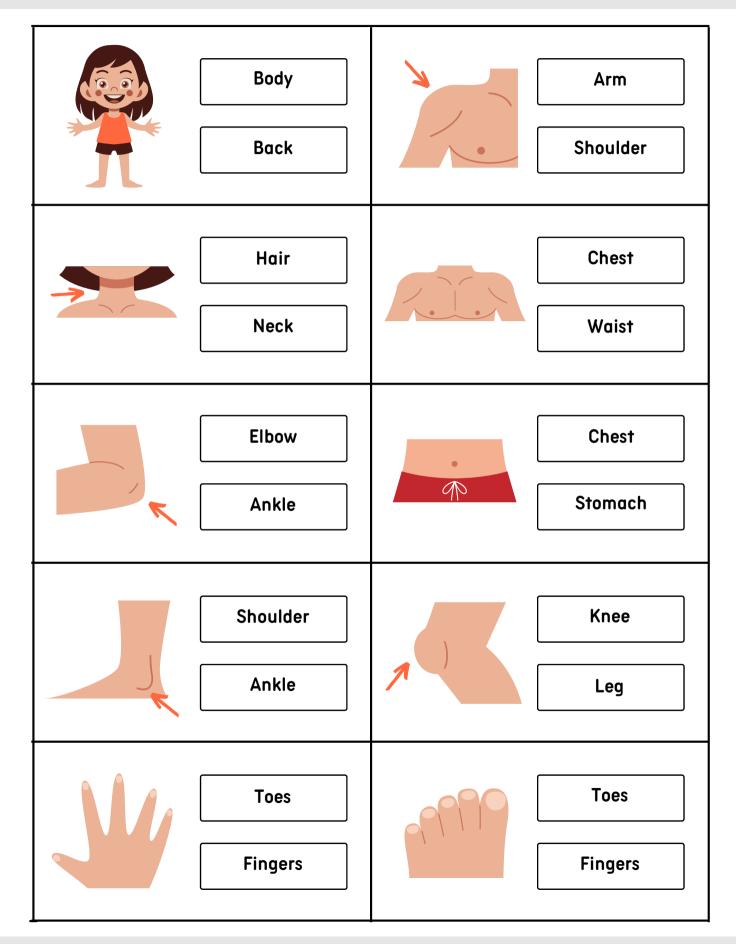

#### 2- Match the words with the correct parts.

For answer and help Visit:

Name:

Class:

Match body parts with the pictures.