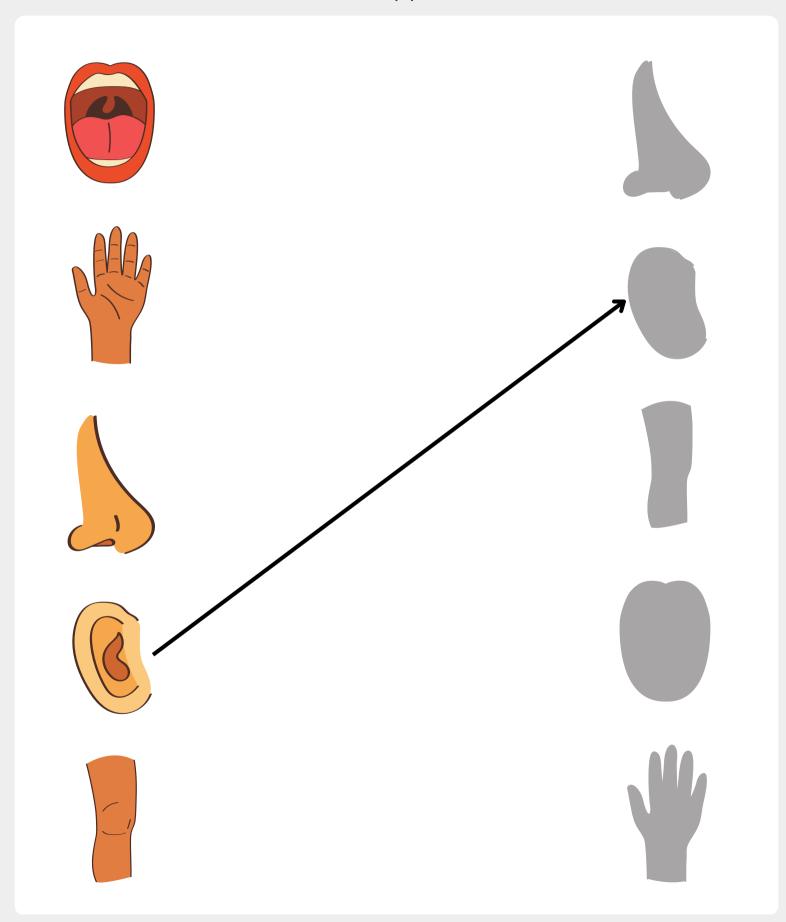

| Name: | Class: |  |
|-------|--------|--|
|       |        |  |

Draw the body parts according to the shadow and say the names.

| Name: |  | Class: |
|-------|--|--------|
|       |  |        |

Draw the body part with the help of its shadow and draw a line to its name.

hand eyes ear mouth ankle cheeks toes nose head

leg

| Name:   |  | Class: |  |
|---------|--|--------|--|
| Maille. |  | Cluss. |  |

Complete the picture by drawing empty body parts.

| Name:                               | Class:                   |
|-------------------------------------|--------------------------|
| Draw the body parts you remember in | the picture given below. |
|                                     |                          |
|                                     |                          |
|                                     |                          |
|                                     |                          |