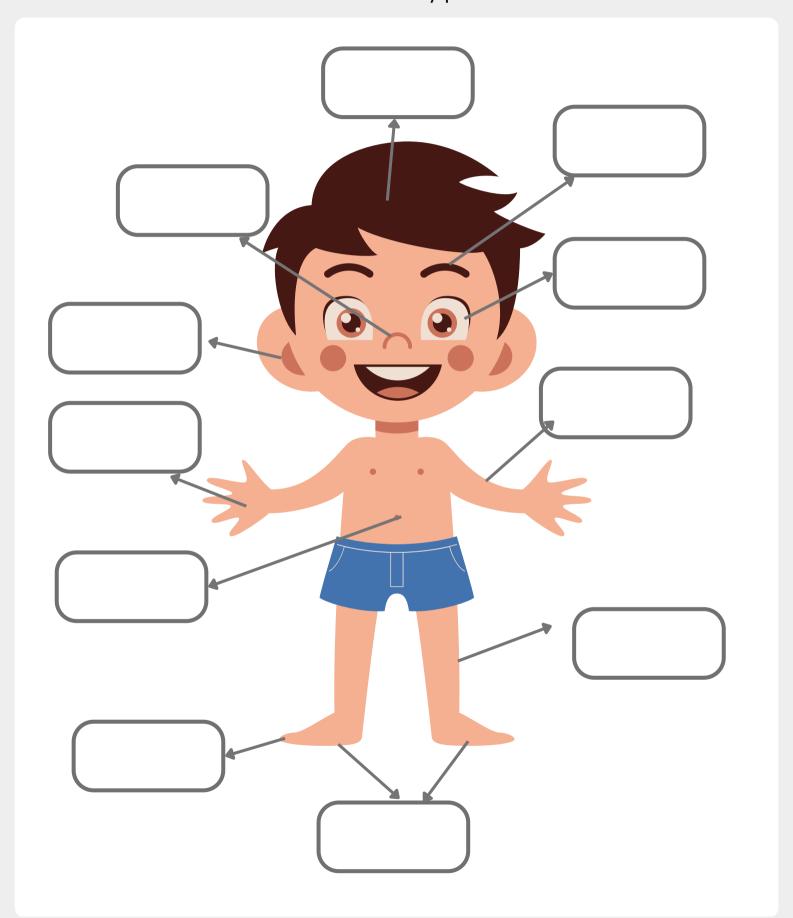

| Name: |  | Class: |
|-------|--|--------|
|       |  |        |

Label the body parts.

| Name: |  | Class: |
|-------|--|--------|
|       |  |        |

| Name:   |  | Class: |
|---------|--|--------|
| Mullic. |  | Gluss. |