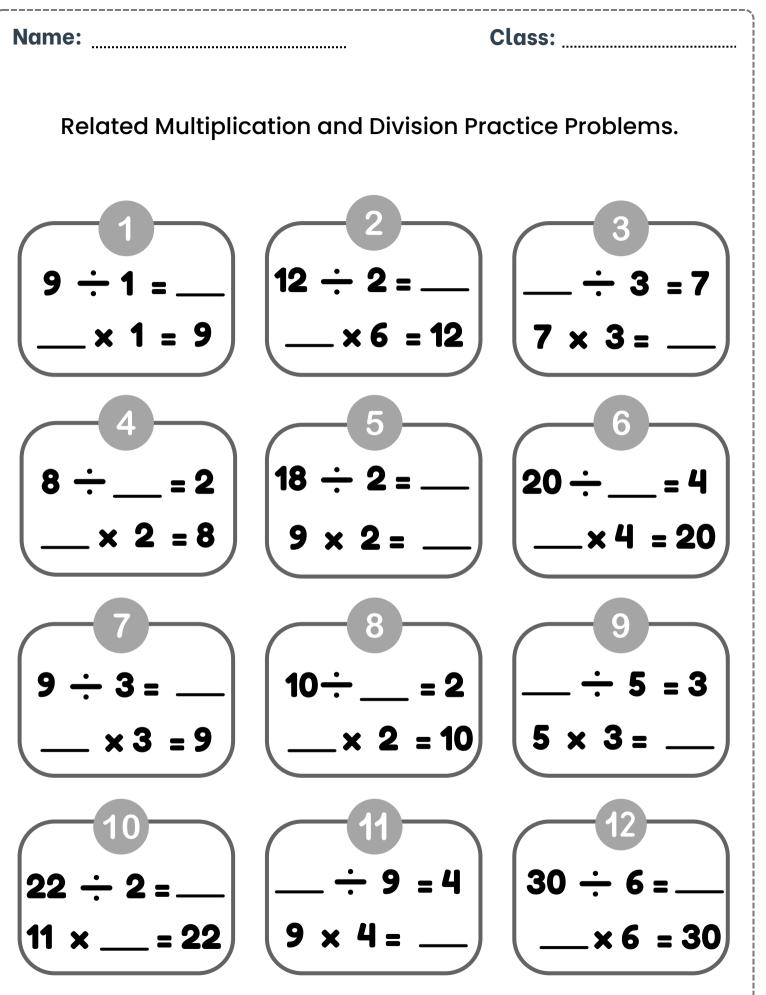

Name:

Class:
Dividing by 2 and 3

**Division Worksheet** 

**Division Worksheet** 

**Division Worksheet** 

**Division Worksheet** 

| Name:    | Class:                |            |  |  |  |
|----------|-----------------------|------------|--|--|--|
|          | Division Daily Drill. |            |  |  |  |
| MONDAY   | TUESDAY               | WEDNESDAY  |  |  |  |
| 8 ÷ 2 =  | 9 ÷ 3 =               | 4 ÷ 2 =    |  |  |  |
| 12 ÷ 3 = | 15 ÷ 5 =              | 28 ÷ 7 =   |  |  |  |
| 20 ÷ 4 = | 27 ÷ 9 =              | 50 ÷ 5 =   |  |  |  |
| 16 ÷ 2 = | 14 ÷ 7 =              | 100 ÷ 10 = |  |  |  |
| 25 ÷ 5 = | 18 ÷ 2 =              | 20 ÷ 2 =   |  |  |  |
| 36 ÷ 6 = | 40 ÷ 5 =              | 14 ÷ 2 =   |  |  |  |
| 10 ÷ 2 = | 36 ÷ 4 =              | 12 ÷ 4 =   |  |  |  |
| 18 ÷ 3 = | 48 ÷ 6 =              | 36 ÷ 3 =   |  |  |  |
| 24 ÷ 4 = | 54 ÷ 9 =              | 45 ÷ 9 =   |  |  |  |
| 30 ÷ 5 = | 63 ÷ 7 =              | 18 ÷ 6 =   |  |  |  |
| 42 ÷ 6 = | 70 ÷ 10 =             | 22 ÷ 11 =  |  |  |  |
| 6 ÷ 2 =  | 45 ÷ 5 =              | 60 ÷ 10 =  |  |  |  |
| 21 ÷ 3 = | 56 ÷ 8 =              | 72 ÷ 8 =   |  |  |  |
| 28 ÷ 4 = | 32 ÷ 4 =              | 90 ÷ 10 =  |  |  |  |
| 35 ÷ 5 = | 81 ÷ 9 =              | 8 ÷ 4 =    |  |  |  |
| 15       | 15                    | 15         |  |  |  |