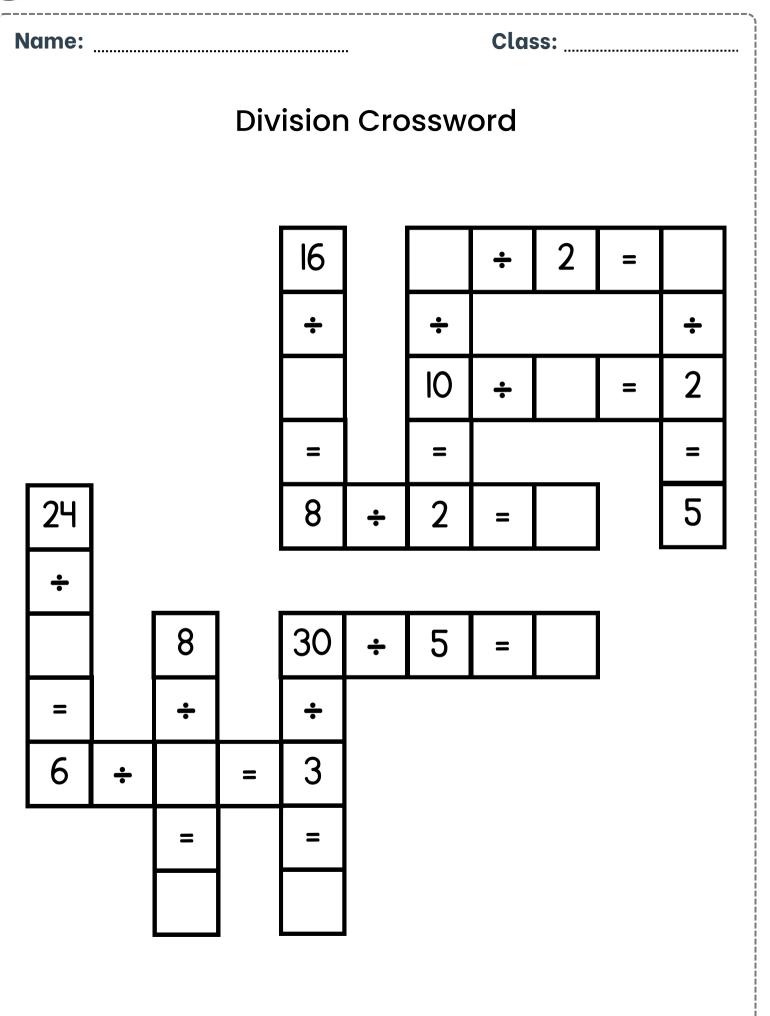

| 10 ÷ 2           | 16 ÷ 4 | 24 ÷ 6 | 18 ÷ 3 |  |
| 9 ÷ 3  | 14 ÷ 2           | 25 ÷ 5 | 6 ÷ 2  | 30 ÷ 6 |  |
| 35 ÷ 7 | 7 ÷ 1            | 4 ÷ 2  | 28 ÷ 7 | 36 ÷ 6 |  |
| 15 ÷ 3 | 32 ÷ 8           | 27 ÷ 3 | 10 ÷ 5 | 40 ÷ 5 |  |

| Name:  | Class:           |        |        |        |  |  |
|--------|------------------|--------|--------|--------|--|--|
|        | Solve Equations. |        |        |        |  |  |
| b      |                  |        | g      |        |  |  |
| 15 ÷ 3 | 7 ÷ 1            | 25 ÷ 5 | 10 ÷ 5 | 40 ÷ 5 |  |  |
| 21 ÷ 7 | 10 ÷ 2           | 16 ÷ 4 | 24 ÷ 6 | 27 ÷ 9 |  |  |
| 9 ÷ 3  | 14 ÷ 2           | 20 ÷ 4 | 6 ÷ 2  | 30 ÷ 6 |  |  |
| 35 ÷ 7 | 15 ÷ 5           | 4 ÷ 2  | 28 ÷ 7 | 36 ÷ 6 |  |  |
| 12 ÷ 3 | 32 ÷ 8           | 27 ÷ 3 | 8 ÷ 2  | 18 ÷ 3 |  |  |



\_\_\_\_\_



For answer and help Visit: