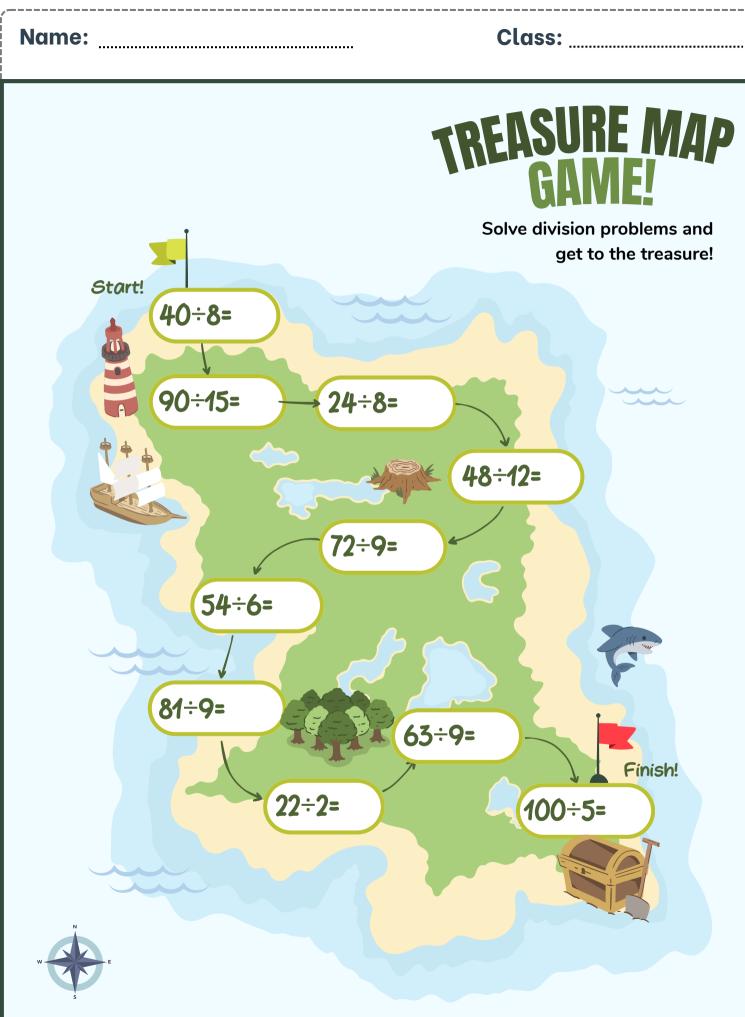

| 16 ÷ 4 | 24 ÷ 6 | 18 ÷ 3 |  |
| 9 ÷ 3  | 14 ÷ 2           | 25 ÷ 5 | 6 ÷ 2  | 30 ÷ 6 |  |
| 35 ÷ 7 | 7 ÷ 1            | 4 ÷ 2  | 28 ÷ 7 | 36 ÷ 6 |  |
| 15 ÷ 3 | 32 ÷ 8           | 27 ÷ 3 | 10 ÷ 5 | 40 ÷ 5 |  |

| Name:  | Class:           |        |        |        |  |  |
|--------|------------------|--------|--------|--------|--|--|
|        | Solve Equations. |        |        |        |  |  |
| b      |                  |        | g      |        |  |  |
| 15 ÷ 3 | 7 ÷ 1            | 25 ÷ 5 | 10 ÷ 5 | 40 ÷ 5 |  |  |
| 21 ÷ 7 | 10 ÷ 2           | 16 ÷ 4 | 24 ÷ 6 | 27 ÷ 9 |  |  |
| 9 ÷ 3  | 14 ÷ 2           | 20 ÷ 4 | 6 ÷ 2  | 30 ÷ 6 |  |  |
| 35 ÷ 7 | 15 ÷ 5           | 4 ÷ 2  | 28 ÷ 7 | 36 ÷ 6 |  |  |
| 12 ÷ 3 | 32 ÷ 8           | 27 ÷ 3 | 8 ÷ 2  | 18 ÷ 3 |  |  |



\_\_\_\_\_



For answer and help Visit: