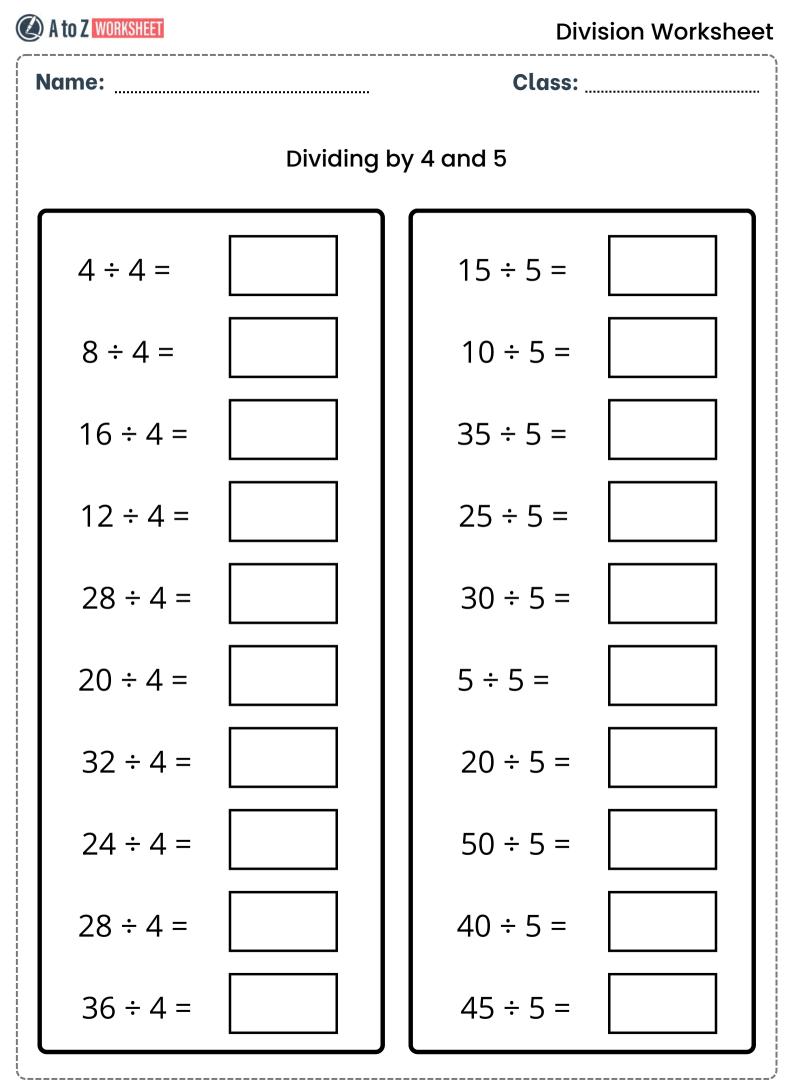

Name:

Class:
Dividing by 2 and 3

**Division Worksheet** 

**Division Worksheet** 

**Division Worksheet** 

**Division Worksheet** 

| Name:    | Class:                |            |  |  |  |
|----------|-----------------------|------------|--|--|--|
|          | Division Daily Drill. |            |  |  |  |
| MONDAY   | TUESDAY               | WEDNESDAY  |  |  |  |
| 8 ÷ 2 =  | 9 ÷ 3 =               | 4 ÷ 2 =    |  |  |  |
| 12 ÷ 3 = | 15 ÷ 5 =              | 28 ÷ 7 =   |  |  |  |
| 20 ÷ 4 = | 27 ÷ 9 =              | 50 ÷ 5 =   |  |  |  |
| 16 ÷ 2 = | 14 ÷ 7 =              | 100 ÷ 10 = |  |  |  |
| 25 ÷ 5 = | 18 ÷ 2 =              | 20 ÷ 2 =   |  |  |  |
| 36 ÷ 6 = | 40 ÷ 5 =              | 14 ÷ 2 =   |  |  |  |
| 10 ÷ 2 = | 36 ÷ 4 =              | 12 ÷ 4 =   |  |  |  |
| 18 ÷ 3 = | 48 ÷ 6 =              | 36 ÷ 3 =   |  |  |  |
| 24 ÷ 4 = | 54 ÷ 9 =              | 45 ÷ 9 =   |  |  |  |
| 30 ÷ 5 = | 63 ÷ 7 =              | 18 ÷ 6 =   |  |  |  |
| 42 ÷ 6 = | 70 ÷ 10 =             | 22 ÷ 11 =  |  |  |  |
| 6 ÷ 2 =  | 45 ÷ 5 =              | 60 ÷ 10 =  |  |  |  |
| 21 ÷ 3 = | 56 ÷ 8 =              | 72 ÷ 8 =   |  |  |  |
| 28 ÷ 4 = | 32 ÷ 4 =              | 90 ÷ 10 =  |  |  |  |
| 35 ÷ 5 = | 81 ÷ 9 =              | 8 ÷ 4 =    |  |  |  |
| 15       | 15                    | 15         |  |  |  |