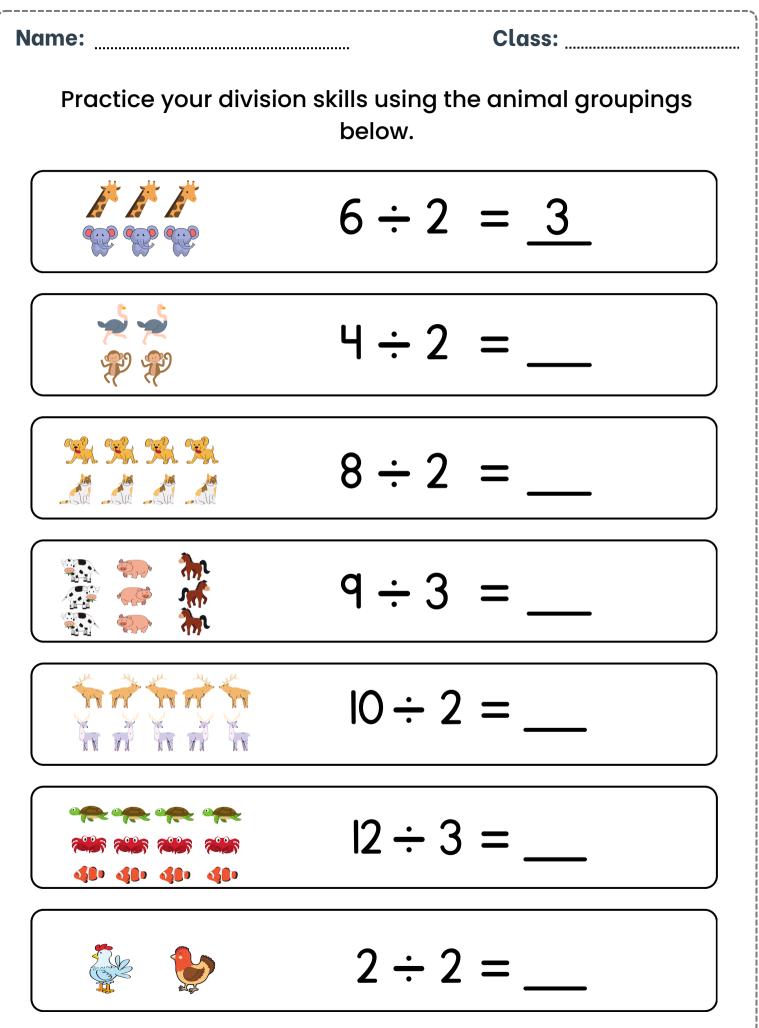

Name:

Class:
Dividing by 2 and 3

**Division Worksheet** 

**Division Worksheet** 

**Division Worksheet** 

**Division Worksheet** 

| Name:    | Class:                |            |  |  |  |
|----------|-----------------------|------------|--|--|--|
|          | Division Daily Drill. |            |  |  |  |
| MONDAY   | TUESDAY               | WEDNESDAY  |  |  |  |
| 8 ÷ 2 =  | 9 ÷ 3 =               | 4 ÷ 2 =    |  |  |  |
| 12 ÷ 3 = | 15 ÷ 5 =              | 28 ÷ 7 =   |  |  |  |
| 20 ÷ 4 = | 27 ÷ 9 =              | 50 ÷ 5 =   |  |  |  |
| 16 ÷ 2 = | 14 ÷ 7 =              | 100 ÷ 10 = |  |  |  |
| 25 ÷ 5 = | 18 ÷ 2 =              | 20 ÷ 2 =   |  |  |  |
| 36 ÷ 6 = | 40 ÷ 5 =              | 14 ÷ 2 =   |  |  |  |
| 10 ÷ 2 = | 36 ÷ 4 =              | 12 ÷ 4 =   |  |  |  |
| 18 ÷ 3 = | 48 ÷ 6 =              | 36 ÷ 3 =   |  |  |  |
| 24 ÷ 4 = | 54 ÷ 9 =              | 45 ÷ 9 =   |  |  |  |
| 30 ÷ 5 = | 63 ÷ 7 =              | 18 ÷ 6 =   |  |  |  |
| 42 ÷ 6 = | 70 ÷ 10 =             | 22 ÷ 11 =  |  |  |  |
| 6 ÷ 2 =  | 45 ÷ 5 =              | 60 ÷ 10 =  |  |  |  |
| 21 ÷ 3 = | 56 ÷ 8 =              | 72 ÷ 8 =   |  |  |  |
| 28 ÷ 4 = | 32 ÷ 4 =              | 90 ÷ 10 =  |  |  |  |
| 35 ÷ 5 = | 81 ÷ 9 =              | 8 ÷ 4 =    |  |  |  |
| 15       | 15                    | 15         |  |  |  |