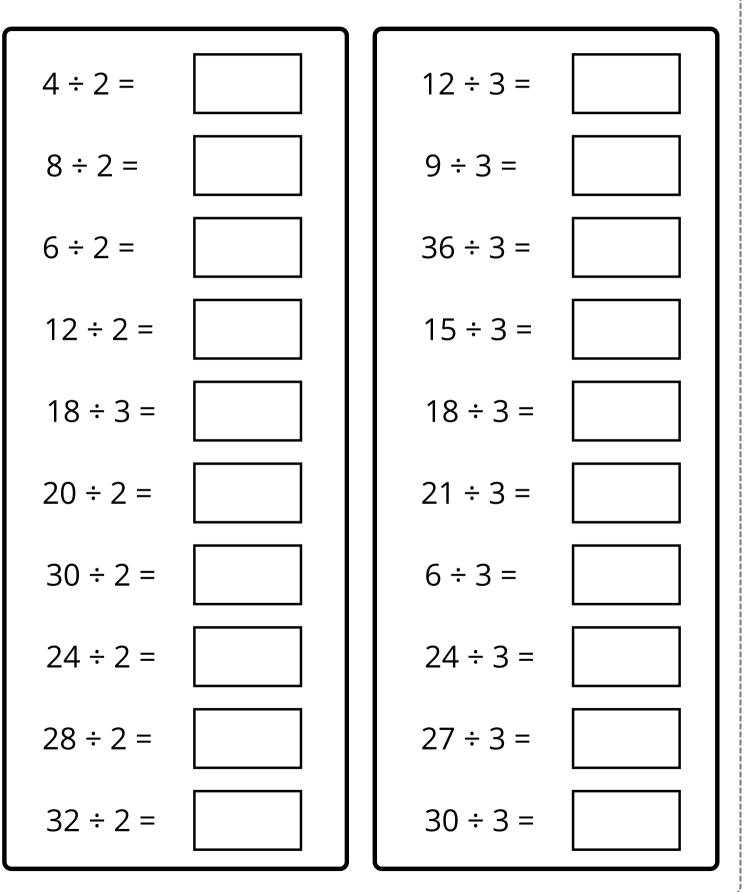

Name:

Class:
Dividing by 2 and 3

**Division Worksheet** 

**Division Worksheet** 

**Division Worksheet** 

**Division Worksheet** 

| Name:    | Class:                |            |  |  |  |
|----------|-----------------------|------------|--|--|--|
|          | Division Daily Drill. |            |  |  |  |
| MONDAY   | TUESDAY               | WEDNESDAY  |  |  |  |
| 8 ÷ 2 =  | 9 ÷ 3 =               | 4 ÷ 2 =    |  |  |  |
| 12 ÷ 3 = | 15 ÷ 5 =              | 28 ÷ 7 =   |  |  |  |
| 20 ÷ 4 = | 27 ÷ 9 =              | 50 ÷ 5 =   |  |  |  |
| 16 ÷ 2 = | 14 ÷ 7 =              | 100 ÷ 10 = |  |  |  |
| 25 ÷ 5 = | 18 ÷ 2 =              | 20 ÷ 2 =   |  |  |  |
| 36 ÷ 6 = | 40 ÷ 5 =              | 14 ÷ 2 =   |  |  |  |
| 10 ÷ 2 = | 36 ÷ 4 =              | 12 ÷ 4 =   |  |  |  |
| 18 ÷ 3 = | 48 ÷ 6 =              | 36 ÷ 3 =   |  |  |  |
| 24 ÷ 4 = | 54 ÷ 9 =              | 45 ÷ 9 =   |  |  |  |
| 30 ÷ 5 = | 63 ÷ 7 =              | 18 ÷ 6 =   |  |  |  |
| 42 ÷ 6 = | 70 ÷ 10 =             | 22 ÷ 11 =  |  |  |  |
| 6 ÷ 2 =  | 45 ÷ 5 =              | 60 ÷ 10 =  |  |  |  |
| 21 ÷ 3 = | 56 ÷ 8 =              | 72 ÷ 8 =   |  |  |  |
| 28 ÷ 4 = | 32 ÷ 4 =              | 90 ÷ 10 =  |  |  |  |
| 35 ÷ 5 = | 81 ÷ 9 =              | 8 ÷ 4 =    |  |  |  |
| 15       | 15                    | 15         |  |  |  |