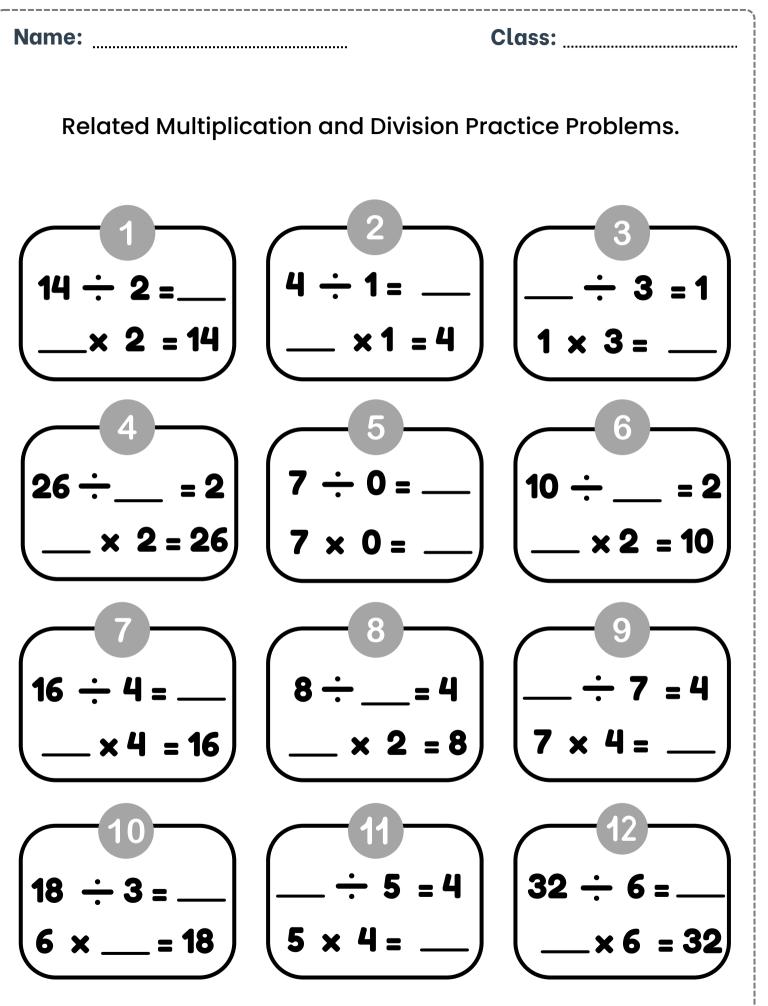

Name:

Class:
Dividing by 2 and 3

**Division Worksheet** 

**Division Worksheet** 

**Division Worksheet** 

**Division Worksheet** 

| Name:    | Class:                |            |  |  |  |
|----------|-----------------------|------------|--|--|--|
|          | Division Daily Drill. |            |  |  |  |
| MONDAY   | TUESDAY               | WEDNESDAY  |  |  |  |
| 8 ÷ 2 =  | 9 ÷ 3 =               | 4 ÷ 2 =    |  |  |  |
| 12 ÷ 3 = | 15 ÷ 5 =              | 28 ÷ 7 =   |  |  |  |
| 20 ÷ 4 = | 27 ÷ 9 =              | 50 ÷ 5 =   |  |  |  |
| 16 ÷ 2 = | 14 ÷ 7 =              | 100 ÷ 10 = |  |  |  |
| 25 ÷ 5 = | 18 ÷ 2 =              | 20 ÷ 2 =   |  |  |  |
| 36 ÷ 6 = | 40 ÷ 5 =              | 14 ÷ 2 =   |  |  |  |
| 10 ÷ 2 = | 36 ÷ 4 =              | 12 ÷ 4 =   |  |  |  |
| 18 ÷ 3 = | 48 ÷ 6 =              | 36 ÷ 3 =   |  |  |  |
| 24 ÷ 4 = | 54 ÷ 9 =              | 45 ÷ 9 =   |  |  |  |
| 30 ÷ 5 = | 63 ÷ 7 =              | 18 ÷ 6 =   |  |  |  |
| 42 ÷ 6 = | 70 ÷ 10 =             | 22 ÷ 11 =  |  |  |  |
| 6 ÷ 2 =  | 45 ÷ 5 =              | 60 ÷ 10 =  |  |  |  |
| 21 ÷ 3 = | 56 ÷ 8 =              | 72 ÷ 8 =   |  |  |  |
| 28 ÷ 4 = | 32 ÷ 4 =              | 90 ÷ 10 =  |  |  |  |
| 35 ÷ 5 = | 81 ÷ 9 =              | 8 ÷ 4 =    |  |  |  |
| 15       | 15                    | 15         |  |  |  |