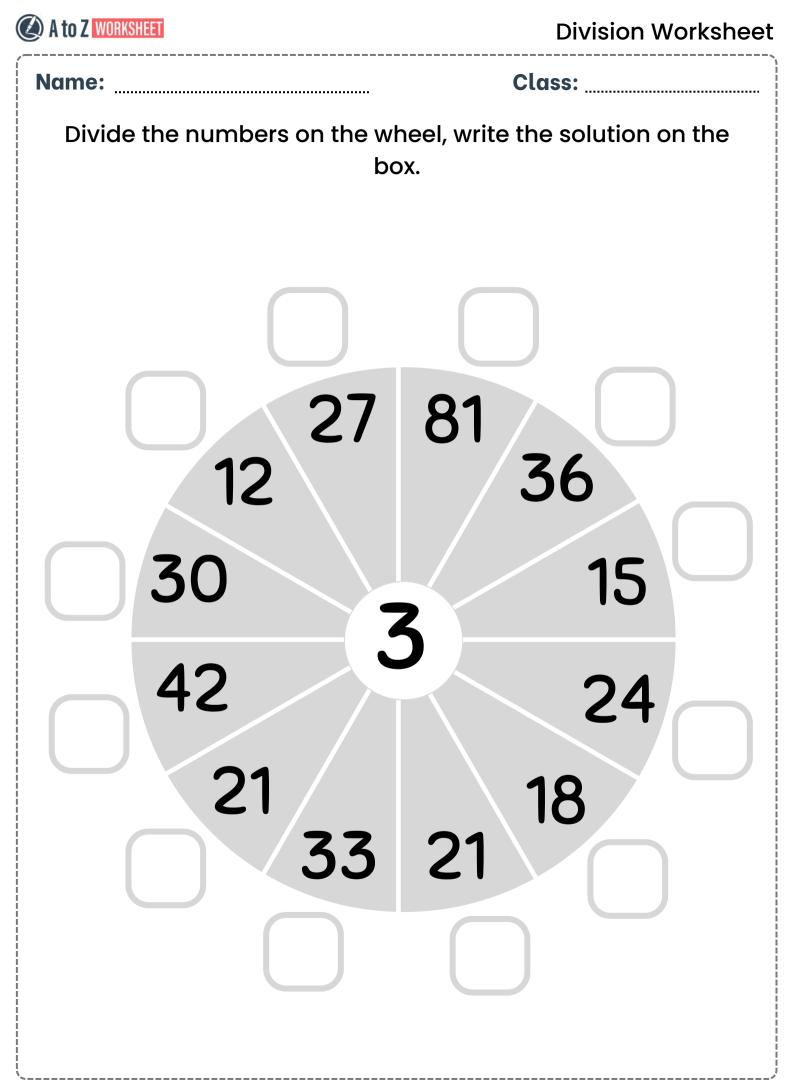

Name:

Class:
Dividing by 2 and 3

**Division Worksheet** 

**Division Worksheet** 

**Division Worksheet** 

**Division Worksheet** 

| Name:    | Class:                |            |  |  |  |
|----------|-----------------------|------------|--|--|--|
|          | Division Daily Drill. |            |  |  |  |
| MONDAY   | TUESDAY               | WEDNESDAY  |  |  |  |
| 8 ÷ 2 =  | 9 ÷ 3 =               | 4 ÷ 2 =    |  |  |  |
| 12 ÷ 3 = | 15 ÷ 5 =              | 28 ÷ 7 =   |  |  |  |
| 20 ÷ 4 = | 27 ÷ 9 =              | 50 ÷ 5 =   |  |  |  |
| 16 ÷ 2 = | 14 ÷ 7 =              | 100 ÷ 10 = |  |  |  |
| 25 ÷ 5 = | 18 ÷ 2 =              | 20 ÷ 2 =   |  |  |  |
| 36 ÷ 6 = | 40 ÷ 5 =              | 14 ÷ 2 =   |  |  |  |
| 10 ÷ 2 = | 36 ÷ 4 =              | 12 ÷ 4 =   |  |  |  |
| 18 ÷ 3 = | 48 ÷ 6 =              | 36 ÷ 3 =   |  |  |  |
| 24 ÷ 4 = | 54 ÷ 9 =              | 45 ÷ 9 =   |  |  |  |
| 30 ÷ 5 = | 63 ÷ 7 =              | 18 ÷ 6 =   |  |  |  |
| 42 ÷ 6 = | 70 ÷ 10 =             | 22 ÷ 11 =  |  |  |  |
| 6 ÷ 2 =  | 45 ÷ 5 =              | 60 ÷ 10 =  |  |  |  |
| 21 ÷ 3 = | 56 ÷ 8 =              | 72 ÷ 8 =   |  |  |  |
| 28 ÷ 4 = | 32 ÷ 4 =              | 90 ÷ 10 =  |  |  |  |
| 35 ÷ 5 = | 81 ÷ 9 =              | 8 ÷ 4 =    |  |  |  |
| 15       | 15                    | 15         |  |  |  |