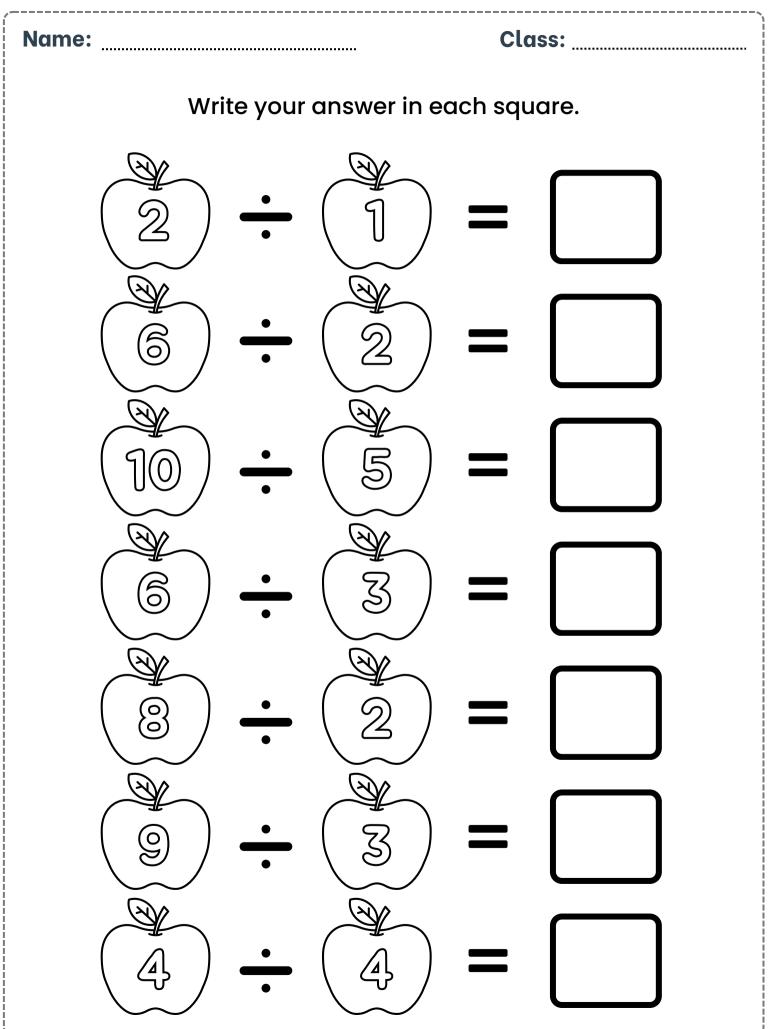

Name:

Class:
Dividing by 2 and 3

**Division Worksheet** 

**Division Worksheet** 

**Division Worksheet** 

**Division Worksheet** 

| Name:    | Class:                |            |  |  |  |
|----------|-----------------------|------------|--|--|--|
|          | Division Daily Drill. |            |  |  |  |
| MONDAY   | TUESDAY               | WEDNESDAY  |  |  |  |
| 8 ÷ 2 =  | 9 ÷ 3 =               | 4 ÷ 2 =    |  |  |  |
| 12 ÷ 3 = | 15 ÷ 5 =              | 28 ÷ 7 =   |  |  |  |
| 20 ÷ 4 = | 27 ÷ 9 =              | 50 ÷ 5 =   |  |  |  |
| 16 ÷ 2 = | 14 ÷ 7 =              | 100 ÷ 10 = |  |  |  |
| 25 ÷ 5 = | 18 ÷ 2 =              | 20 ÷ 2 =   |  |  |  |
| 36 ÷ 6 = | 40 ÷ 5 =              | 14 ÷ 2 =   |  |  |  |
| 10 ÷ 2 = | 36 ÷ 4 =              | 12 ÷ 4 =   |  |  |  |
| 18 ÷ 3 = | 48 ÷ 6 =              | 36 ÷ 3 =   |  |  |  |
| 24 ÷ 4 = | 54 ÷ 9 =              | 45 ÷ 9 =   |  |  |  |
| 30 ÷ 5 = | 63 ÷ 7 =              | 18 ÷ 6 =   |  |  |  |
| 42 ÷ 6 = | 70 ÷ 10 =             | 22 ÷ 11 =  |  |  |  |
| 6 ÷ 2 =  | 45 ÷ 5 =              | 60 ÷ 10 =  |  |  |  |
| 21 ÷ 3 = | 56 ÷ 8 =              | 72 ÷ 8 =   |  |  |  |
| 28 ÷ 4 = | 32 ÷ 4 =              | 90 ÷ 10 =  |  |  |  |
| 35 ÷ 5 = | 81 ÷ 9 =              | 8 ÷ 4 =    |  |  |  |
| 15       | 15                    | 15         |  |  |  |