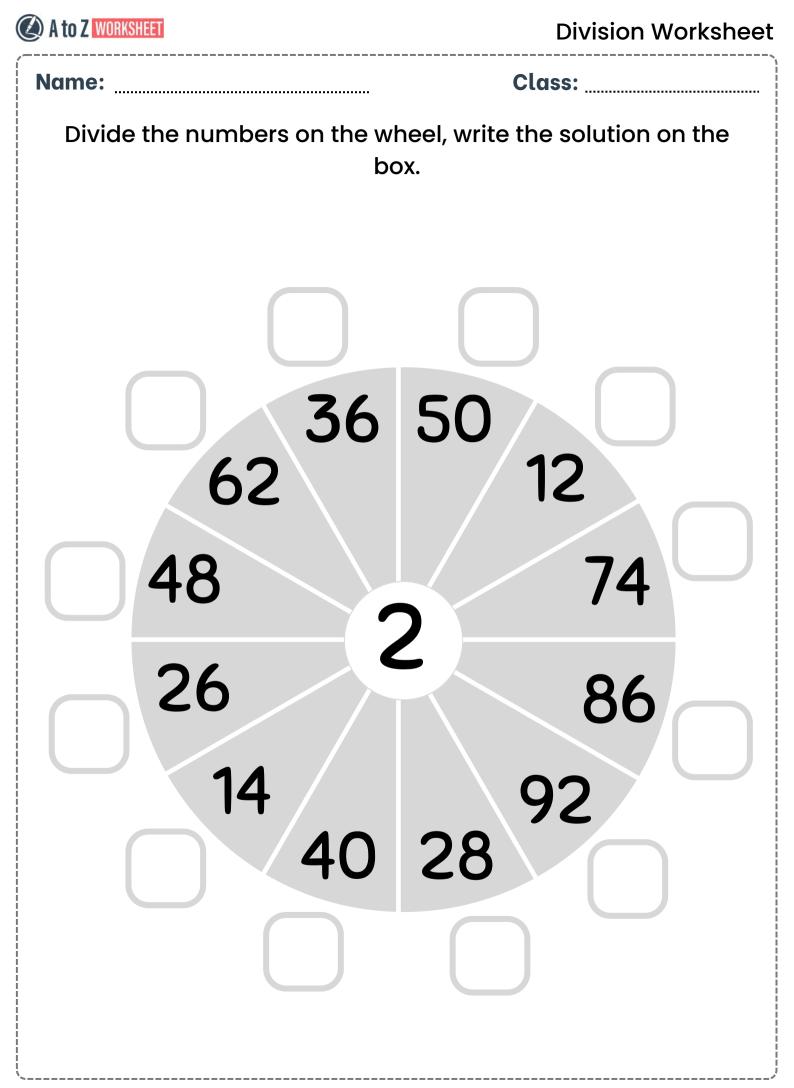

Name:

Class:
Dividing by 2 and 3

**Division Worksheet** 

**Division Worksheet** 

**Division Worksheet** 

**Division Worksheet** 

| Name:    | Class:                |            |  |  |  |
|----------|-----------------------|------------|--|--|--|
|          | Division Daily Drill. |            |  |  |  |
| MONDAY   | TUESDAY               | WEDNESDAY  |  |  |  |
| 8 ÷ 2 =  | 9 ÷ 3 =               | 4 ÷ 2 =    |  |  |  |
| 12 ÷ 3 = | 15 ÷ 5 =              | 28 ÷ 7 =   |  |  |  |
| 20 ÷ 4 = | 27 ÷ 9 =              | 50 ÷ 5 =   |  |  |  |
| 16 ÷ 2 = | 14 ÷ 7 =              | 100 ÷ 10 = |  |  |  |
| 25 ÷ 5 = | 18 ÷ 2 =              | 20 ÷ 2 =   |  |  |  |
| 36 ÷ 6 = | 40 ÷ 5 =              | 14 ÷ 2 =   |  |  |  |
| 10 ÷ 2 = | 36 ÷ 4 =              | 12 ÷ 4 =   |  |  |  |
| 18 ÷ 3 = | 48 ÷ 6 =              | 36 ÷ 3 =   |  |  |  |
| 24 ÷ 4 = | 54 ÷ 9 =              | 45 ÷ 9 =   |  |  |  |
| 30 ÷ 5 = | 63 ÷ 7 =              | 18 ÷ 6 =   |  |  |  |
| 42 ÷ 6 = | 70 ÷ 10 =             | 22 ÷ 11 =  |  |  |  |
| 6 ÷ 2 =  | 45 ÷ 5 =              | 60 ÷ 10 =  |  |  |  |
| 21 ÷ 3 = | 56 ÷ 8 =              | 72 ÷ 8 =   |  |  |  |
| 28 ÷ 4 = | 32 ÷ 4 =              | 90 ÷ 10 =  |  |  |  |
| 35 ÷ 5 = | 81 ÷ 9 =              | 8 ÷ 4 =    |  |  |  |
| 15       | 15                    | 15         |  |  |  |