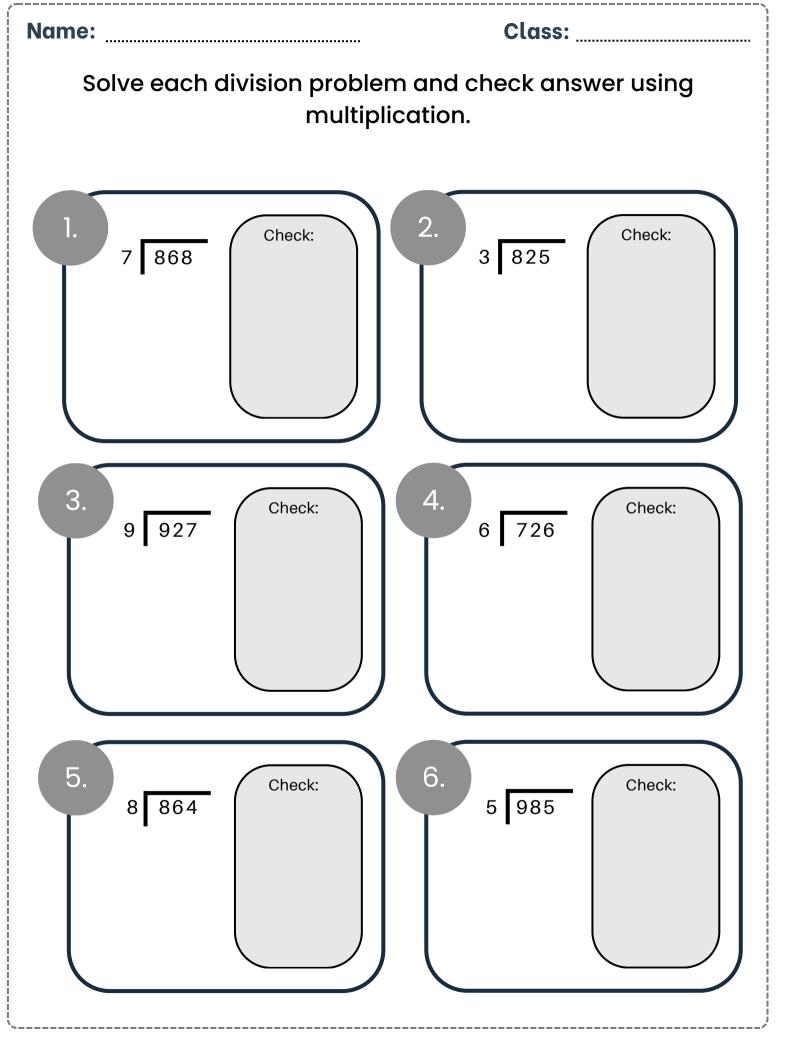

Name:

Class:
Dividing by 2 and 3

**Division Worksheet** 

**Division Worksheet** 

**Division Worksheet** 

**Division Worksheet** 

| Name:    | Class:                |            |  |  |  |
|----------|-----------------------|------------|--|--|--|
|          | Division Daily Drill. |            |  |  |  |
| MONDAY   | TUESDAY               | WEDNESDAY  |  |  |  |
| 8 ÷ 2 =  | 9 ÷ 3 =               | 4 ÷ 2 =    |  |  |  |
| 12 ÷ 3 = | 15 ÷ 5 =              | 28 ÷ 7 =   |  |  |  |
| 20 ÷ 4 = | 27 ÷ 9 =              | 50 ÷ 5 =   |  |  |  |
| 16 ÷ 2 = | 14 ÷ 7 =              | 100 ÷ 10 = |  |  |  |
| 25 ÷ 5 = | 18 ÷ 2 =              | 20 ÷ 2 =   |  |  |  |
| 36 ÷ 6 = | 40 ÷ 5 =              | 14 ÷ 2 =   |  |  |  |
| 10 ÷ 2 = | 36 ÷ 4 =              | 12 ÷ 4 =   |  |  |  |
| 18 ÷ 3 = | 48 ÷ 6 =              | 36 ÷ 3 =   |  |  |  |
| 24 ÷ 4 = | 54 ÷ 9 =              | 45 ÷ 9 =   |  |  |  |
| 30 ÷ 5 = | 63 ÷ 7 =              | 18 ÷ 6 =   |  |  |  |
| 42 ÷ 6 = | 70 ÷ 10 =             | 22 ÷ 11 =  |  |  |  |
| 6 ÷ 2 =  | 45 ÷ 5 =              | 60 ÷ 10 =  |  |  |  |
| 21 ÷ 3 = | 56 ÷ 8 =              | 72 ÷ 8 =   |  |  |  |
| 28 ÷ 4 = | 32 ÷ 4 =              | 90 ÷ 10 =  |  |  |  |
| 35 ÷ 5 = | 81 ÷ 9 =              | 8 ÷ 4 =    |  |  |  |
| 15       | 15                    | 15         |  |  |  |