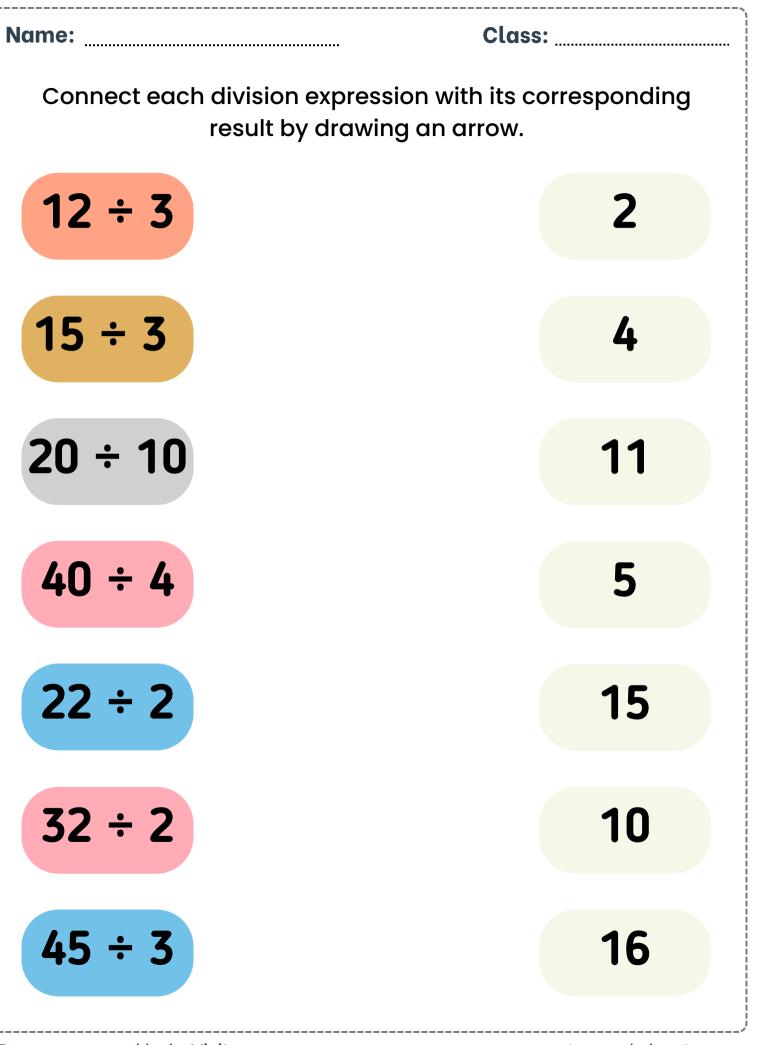

Name:

Class:
Dividing by 2 and 3

**Division Worksheet** 

**Division Worksheet** 

**Division Worksheet** 

**Division Worksheet** 

| Name:    | Class:                |            |  |  |  |
|----------|-----------------------|------------|--|--|--|
|          | Division Daily Drill. |            |  |  |  |
| MONDAY   | TUESDAY               | WEDNESDAY  |  |  |  |
| 8 ÷ 2 =  | 9 ÷ 3 =               | 4 ÷ 2 =    |  |  |  |
| 12 ÷ 3 = | 15 ÷ 5 =              | 28 ÷ 7 =   |  |  |  |
| 20 ÷ 4 = | 27 ÷ 9 =              | 50 ÷ 5 =   |  |  |  |
| 16 ÷ 2 = | 14 ÷ 7 =              | 100 ÷ 10 = |  |  |  |
| 25 ÷ 5 = | 18 ÷ 2 =              | 20 ÷ 2 =   |  |  |  |
| 36 ÷ 6 = | 40 ÷ 5 =              | 14 ÷ 2 =   |  |  |  |
| 10 ÷ 2 = | 36 ÷ 4 =              | 12 ÷ 4 =   |  |  |  |
| 18 ÷ 3 = | 48 ÷ 6 =              | 36 ÷ 3 =   |  |  |  |
| 24 ÷ 4 = | 54 ÷ 9 =              | 45 ÷ 9 =   |  |  |  |
| 30 ÷ 5 = | 63 ÷ 7 =              | 18 ÷ 6 =   |  |  |  |
| 42 ÷ 6 = | 70 ÷ 10 =             | 22 ÷ 11 =  |  |  |  |
| 6 ÷ 2 =  | 45 ÷ 5 =              | 60 ÷ 10 =  |  |  |  |
| 21 ÷ 3 = | 56 ÷ 8 =              | 72 ÷ 8 =   |  |  |  |
| 28 ÷ 4 = | 32 ÷ 4 =              | 90 ÷ 10 =  |  |  |  |
| 35 ÷ 5 = | 81 ÷ 9 =              | 8 ÷ 4 =    |  |  |  |
| 15       | 15                    | 15         |  |  |  |