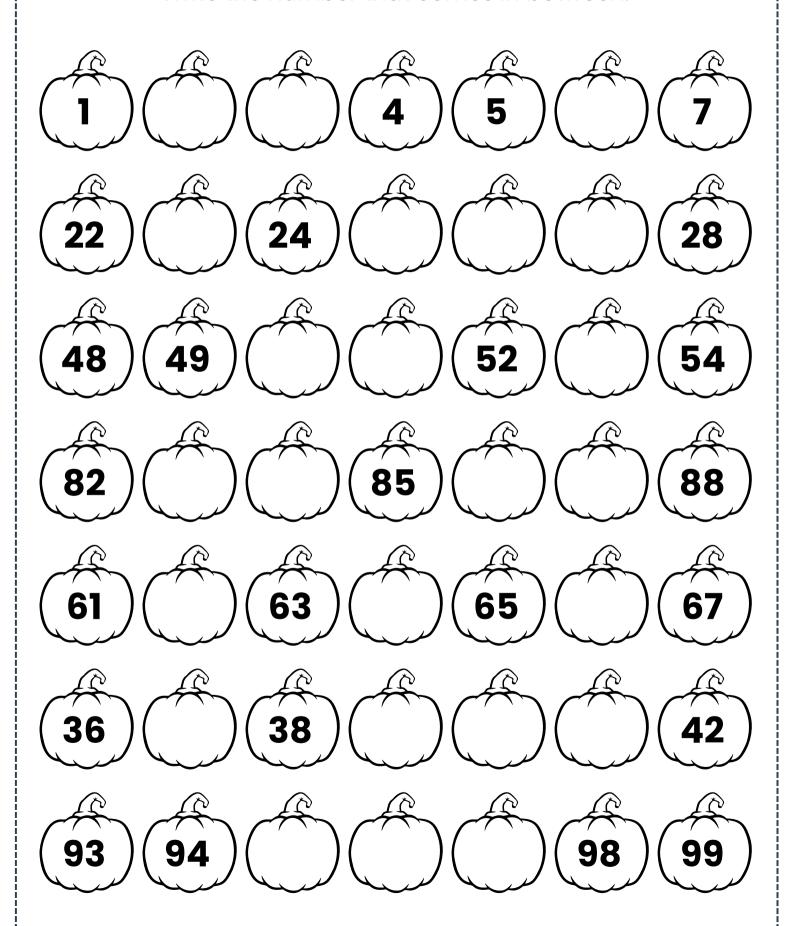

Fill in the number that comes between. (1 to 20)

Name:

Class:

Write the number that comes in between. (1 - 25)

Name:

Class:

Write the number that comes in between.

Write the number that comes in between.