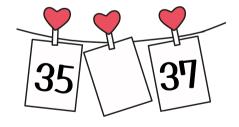

14 | 16

16 | 18

| 19 | 21

22 24

25 | 27

Fill in the number that comes between.

| 28 | 30   |
|----|------|
|    | <br> |

| 85 |  | 87 |
|----|--|----|
|----|--|----|