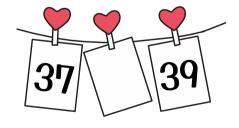

14 | 16

16 | 18

| 19 | 21

22 24

25 | 27

Fill in the number that comes between.

| 28 | 30   |
|----|------|
|    | <br> |

| 85 |  | 87 |
|----|--|----|
|----|--|----|