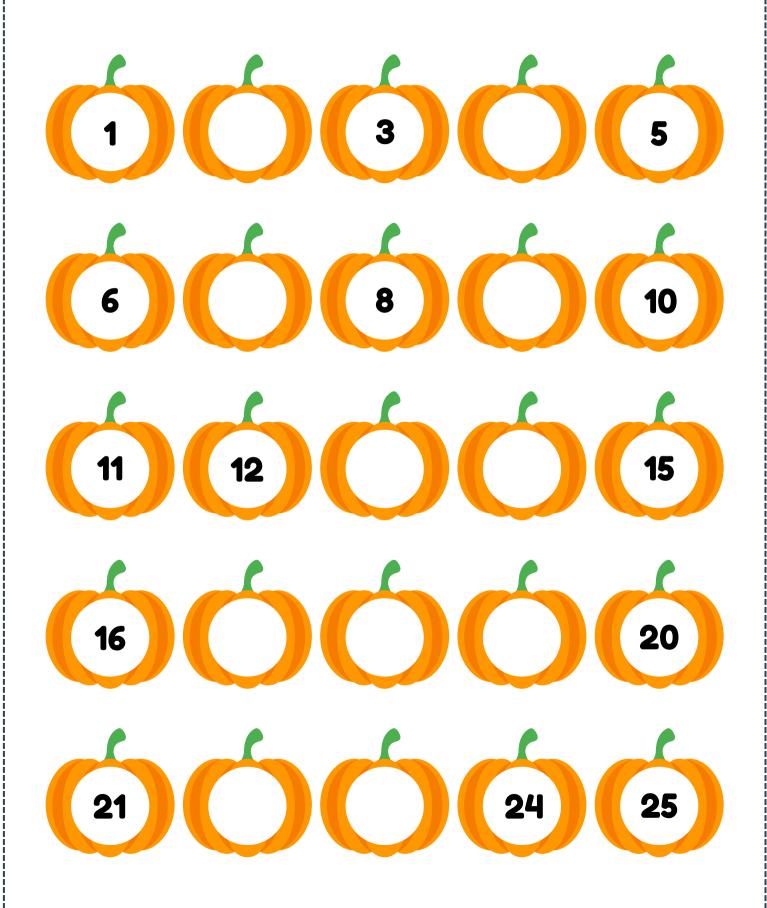

Fill in the number that comes between. (1 to 20)

Name:

Class:

Write the number that comes in between. (1 - 25)

Name:

Class:

Write the number that comes in between.

Write the number that comes in between.