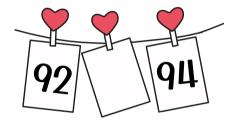

14 | 16

16 | 18

| 19 | 21

22 24

25 | 27

Fill in the number that comes between.

| 28 | 30   |
|----|------|
|    | <br> |

| 85 |  | 87 |
|----|--|----|
|----|--|----|