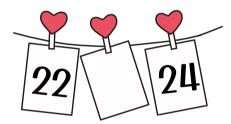

14 | 16

16 | 18

| 19 | 21

22 24

25 | 27

Fill in the number that comes between.

| 28 | 30   |
|----|------|
|    | <br> |

| 85 |  | 87 |
|----|--|----|
|----|--|----|