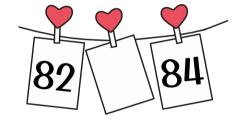

57 59 61 63

64 66 68 70

71 73 75 77

78 80 82 84

85 87 89 91

92 94 96 98

99 101

| 1 | 2 | 3 | 4 |  | 6 | 7 | 8 | 9 | 10 |
|---|---|---|---|--|---|---|---|---|----|
|   |   |   |   |  |   |   |   |   |    |