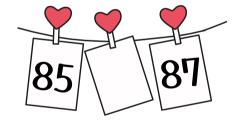

14 | 16

16 | 18

| 19 | 21

22 24

25 | 27

Fill in the number that comes between.

| 28 | 30   |
|----|------|
|    | <br> |

| 85 |  | 87 |
|----|--|----|
|----|--|----|