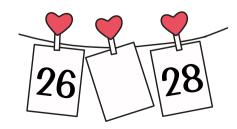

14 | 16

16 | 18

| 19 | 21

22 24

25 | 27

Fill in the number that comes between.

| 28 | 30   |
|----|------|
|    | <br> |

| 85 |  | 87 |
|----|--|----|
|----|--|----|