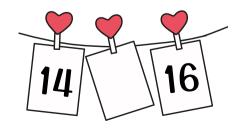

14 | 16

16 | 18

| 19 | 21

22 24

25 | 27

Fill in the number that comes between.

| 28 | 30   |
|----|------|
|    | <br> |

| 85 |  | 87 |
|----|--|----|
|----|--|----|