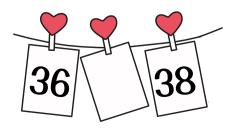

Match all the numbers in between.

 $(15)()(17) \qquad (39)$ 

**26 (28) (3)** 

64 66 43

18 (20) (87)

**42 44 16** 

38 (40) (65)

86 (88)