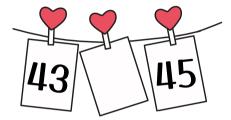

| S A to 2 months |                    | Detween Numbers Worksh |
|-----------------|--------------------|------------------------|
| Name:           |                    | Class:                 |
|                 | Make a circle or   | the correct option.    |
| • Find the      | number between (   | 30 and 62.             |
| a) 59<br>b) 61  | c) 63<br>d) 58     |                        |
| • What nu       | mber comes betw    | een 1 and 3?           |
| a) 0<br>b) 2    | c) 4<br>d) 5       |                        |
| • Which nu      | ımber is between   | 25 and 27?             |
| a) 24<br>b) 26  | c) 28<br>d) 29     |                        |
| • What nu       | mber lies between  | 100 and 102?           |
| a) 99<br>b) 101 | c) 103<br>d) 104   |                        |
| • What nu       | mber is between 13 | 3 and 15?              |
| a) 14<br>b) 12  | c) 16<br>d) 10     |                        |
| • Which nu      | umber comes betv   | veen 9 and 11?         |
| a) 10<br>b) 8   | c) 12<br>d) 7      |                        |
| • Find the      | number between 1   | 8 and 20.              |
| a) 19<br>b) 21  | c) 17<br>d) 16     |                        |
| • Which nu      | ımber is between   | 5 and 7?               |
| a) 4<br>b) 6    | c) 8<br>d) 9       |                        |