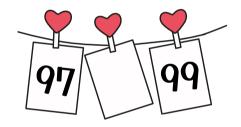

14 | 16

16 | 18

| 19 | 21

22 24

25 | 27

Fill in the number that comes between.

| 28 | 30   |
|----|------|
|    | <br> |

| 85 |  | 87 |
|----|--|----|
|----|--|----|