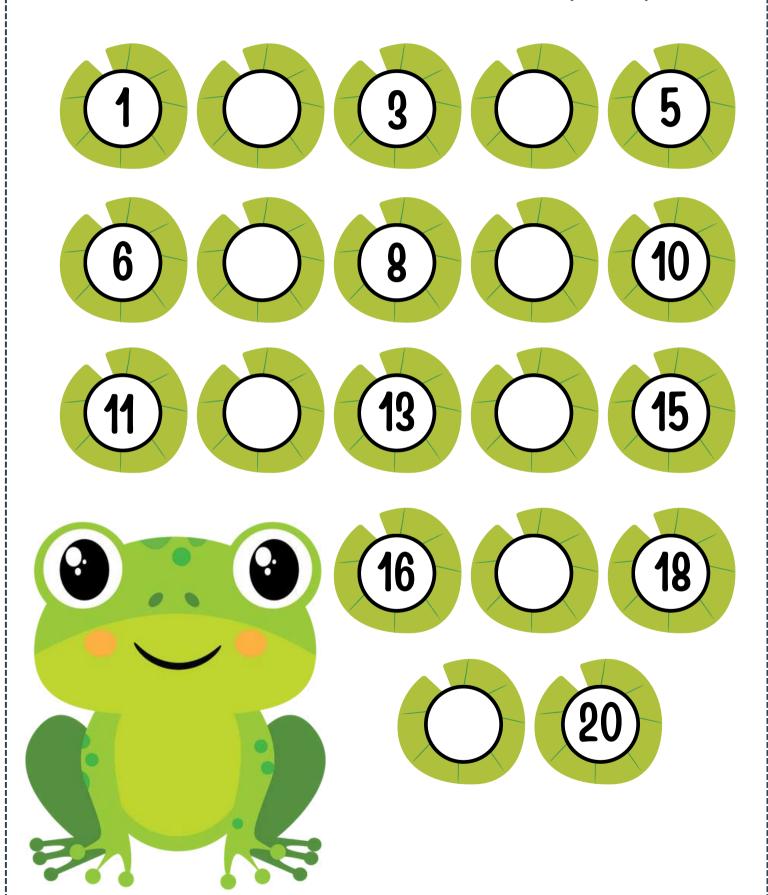

Fill in the number that comes between. (1 to 20)

Name:

Class:

Write the number that comes in between. (1 - 25)

Name:

Class:

Write the number that comes in between.

Write the number that comes in between.