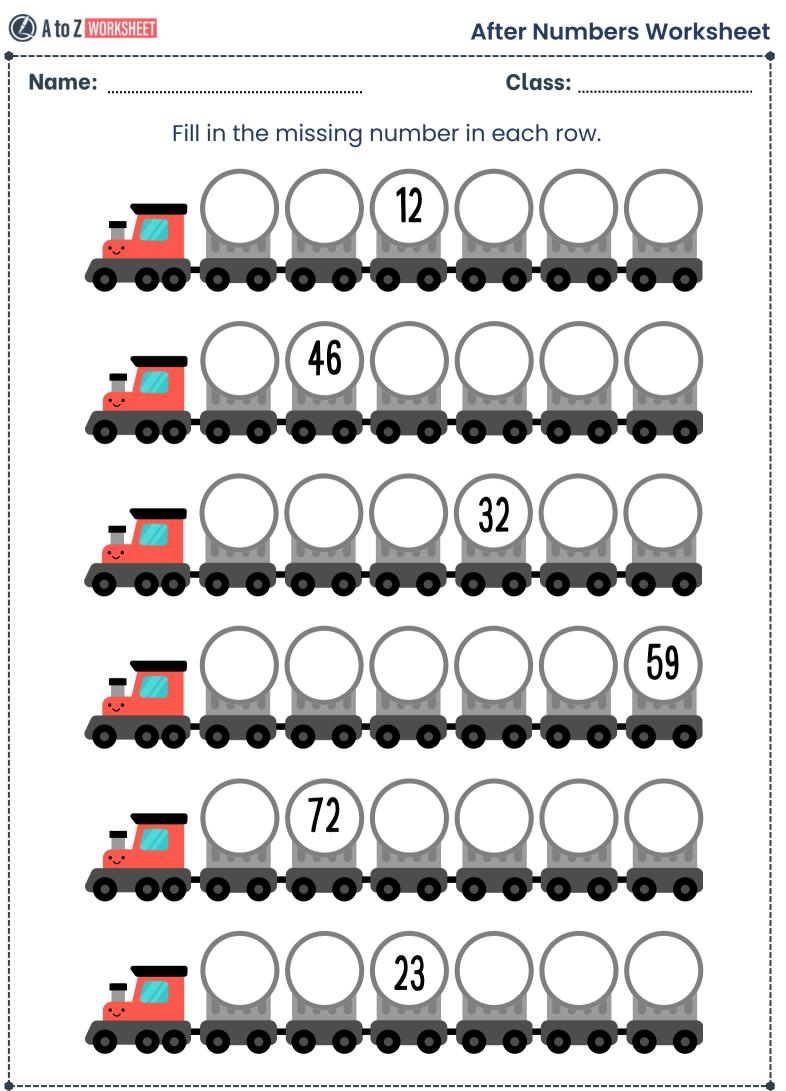

\_\_\_\_\_







\_\_\_\_\_











For answer and help Visit:







| A to Z WORKSHEET                               |                | After Numbers Worksheet |
|------------------------------------------------|----------------|-------------------------|
| Name:                                          |                | Class:                  |
| Make a circle on the correct option.           |                |                         |
| <ul> <li>What number comes after 3?</li> </ul> |                |                         |
| a) 2<br>b) 4                                   | c) 6<br>d) 5   |                         |
| What number is after 12?                       |                |                         |
| a) 8<br>b) 9                                   | c) 11<br>d) 13 |                         |
| Which numb