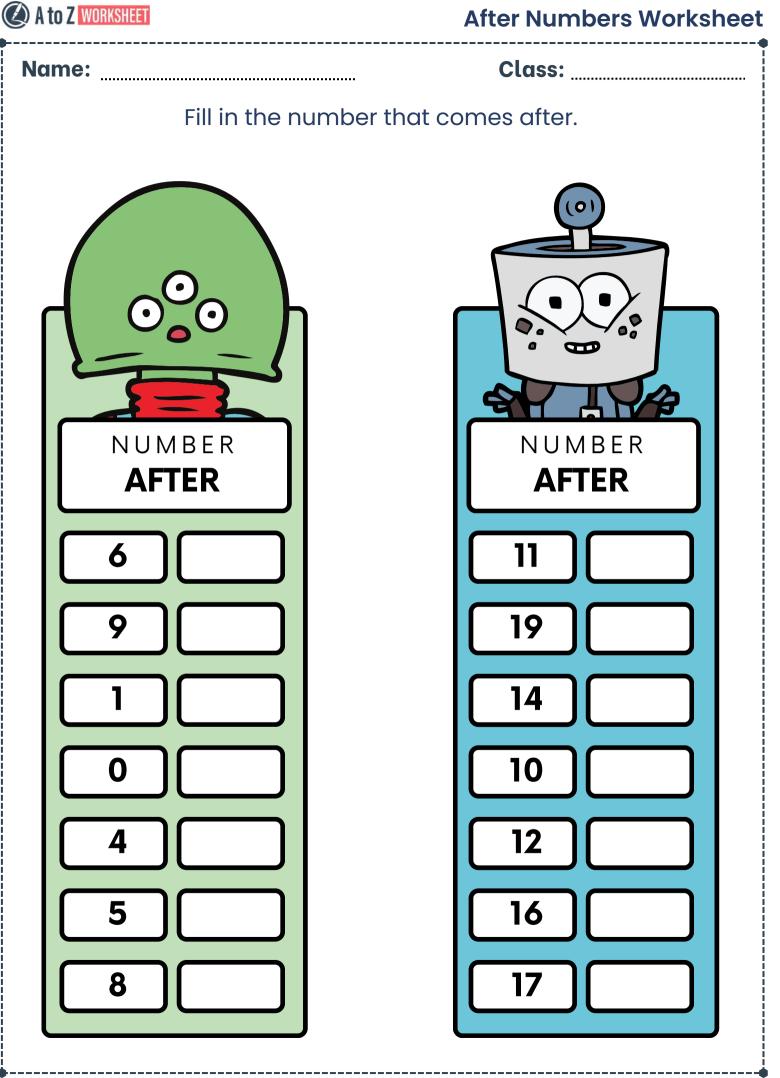

\_\_\_\_\_







\_\_\_\_\_











For answer and help Visit:







| A to Z WORKSHEET                               |                | After Numbers Worksheet |
|------------------------------------------------|----------------|-------------------------|
| Name:                                          |                | Class:                  |
| Make a circle on the correct option.           |                |                         |
| <ul> <li>What number comes after 3?</li> </ul> |                |                         |
| a) 2<br>b) 4                                   | c) 6<br>d) 5   |                         |
| What number is after 12?                       |                |                         |
| a) 8<br>b) 9                                   | c) 11<br>d) 13 |                         |
| Which nu