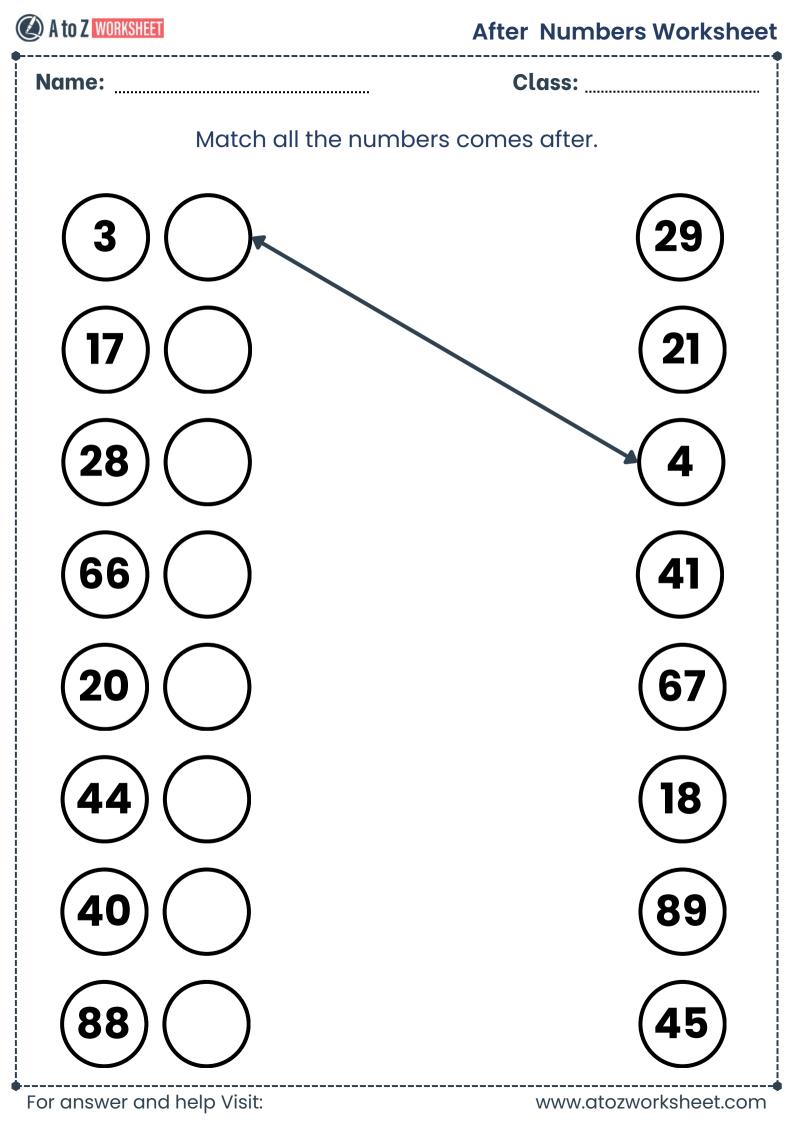

\_\_\_\_\_







\_\_\_\_\_











For answer and help Visit:







| A to Z WORKSHEET                               |                | After Numbers Worksheet |
|------------------------------------------------|----------------|-------------------------|
| Name:                                          |                | Class:                  |
| Make a circle on the correct option.           |                |                         |
| <ul> <li>What number comes after 3?</li> </ul> |                |                         |
| a) 2<br>b) 4                                   | c) 6<br>d) 5   |                         |
| What number is after 12?                       |                |                         |
| a) 8<br>b) 9                                   | c) 11<br>d) 13 |                         |
| Which number comes after 15?