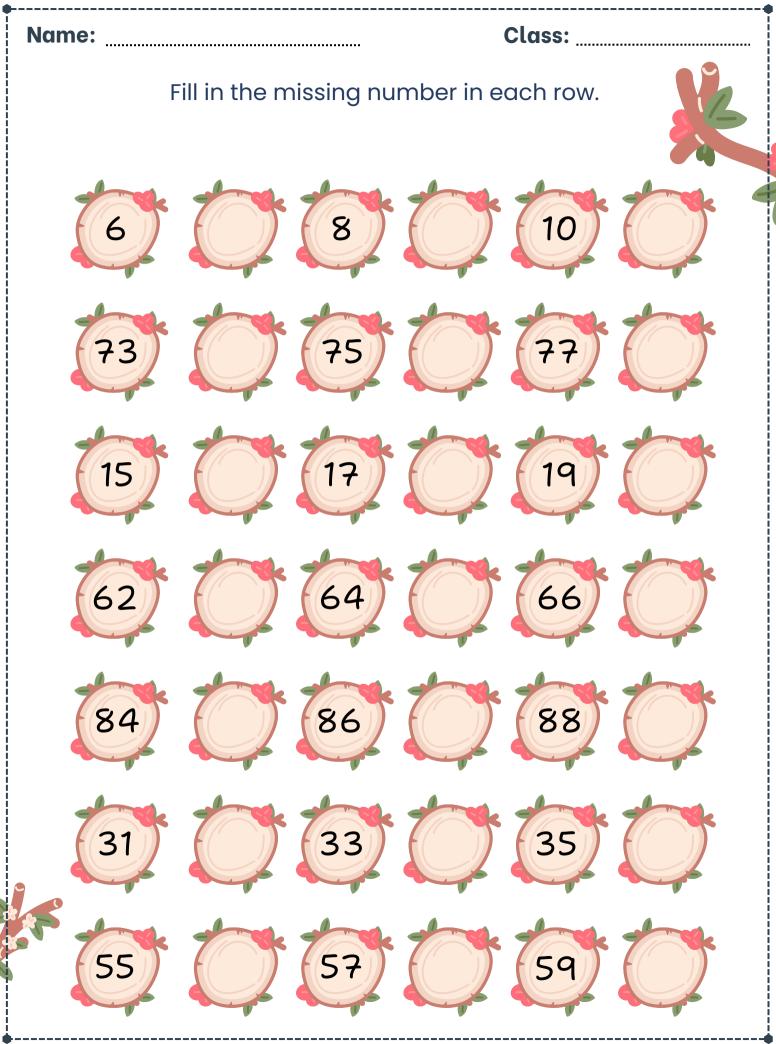

\_\_\_\_\_







\_\_\_\_\_











For answer and help Visit:







| A to Z WORKSHEET                               |                | After Numbers Worksheet |
|------------------------------------------------|----------------|-------------------------|
| Name:                                          |                | Class:                  |
| Make a circle on the correct option.           |                |                         |
| <ul> <li>What number comes after 3?</li> </ul> |                |                         |
| a) 2<br>b) 4                                   | c) 6<br>d) 5   |                         |
| What number is after 12?                       |                |                         |
| a) 8<br>b) 9                                   | c) 11<br>d) 13 |                         |
| Which number comes after 15?