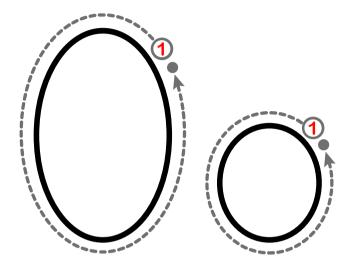

|      |  |
| ••••• |      |      |  |



#### Name:

### Class:









#### Name:

#### Class:





| <br> | : ; ;       | : : | : : :   | : :   |
|------|-------------|-----|---------|-------|
|      | <del></del> | ; ; | · · · · | ; ; ; |
| <br> |             |     |         |       |
| <br> |             |     |         |       |

|   | • |      |      |  |
|---|---|------|------|--|
|   |   | <br> | <br> |  |
|   |   |      |      |  |
| _ |   |      |      |  |

|             | : : : : | · · · · · |  |
|-------------|---------|-----------|--|
| )<br>}<br>• |         |           |  |
| <br>        |         |           |  |
| 2           |         |           |  |
| •           |         |           |  |



#### Name:

Class:









#### Name:

Class:









Name:

Class:







#### Name:

### Class:

### Trace the letters











Name:

### Class:

### Trace the letters







#### Name:

### Class:

### Trace the letters







Name:

Class:

### Trace the letters







#### Name:

Class:





| <br>      | <br>        |       |  |
|-----------|-------------|-------|--|
| <br>      | <br>        |       |  |
|           |             |       |  |
| <br>: : : | <br>1 1 1 1 | : : : |  |
| <br>      | <br>        |       |  |
|           |             |       |  |



| •                                     |  |
|---------------------------------------|--|
| •                                     |  |
| •                                     |  |
|                                       |  |
|                                       |  |
|