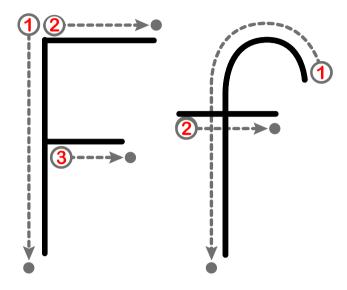

Name:

Class:







#### Name:

### Class:









#### Name:

Class:







#### Name:

### Class:











#### Name:

Class:





| <br> |
|------|
|      |
|      |
|      |
|      |
| <br> |
|      |
|      |
|      |
|      |
|      |



| ,       | <br> | <br> |  |
|---------|------|------|--|
| · · · · |      |      |  |
|         |      |      |  |
|         |      |      |  |
| ******  |      |      |  |
|         |      |      |  |



#### Name:

Class:









| <br>• · · · · | : : : | <br>: : |  |
|---------------|-------|---------|--|
| <br>          |       | <br>    |  |
| <br>          |       |         |  |



Name:

Class:









#### Name:

Class:









#### Name:

Class:





|        |        | <br> |  |
|--------|--------|------|--|
|        | et : : | <br> |  |
| ****** |        | <br> |  |
|        |        |      |  |
|        |        | <br> |  |
|        |        | <br> |  |

| ' | • | <br> |  |
|---|---|------|--|
|   |   | <br> |  |
|   |   |      |  |
|   |   |      |  |
|   |   |      |  |

| _ |      |      |  |
|---|------|------|--|
| • |      |      |  |
|   | <br> | <br> |  |
|   |      |      |  |
| • |      |      |  |
|   |      |      |  |
|   |      |      |  |
|   |      |      |  |
|   |      |      |