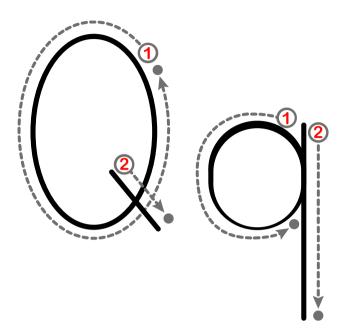

### Trace the letters

Name:

### Trace the letters

### Trace the letters

Name:

Class: