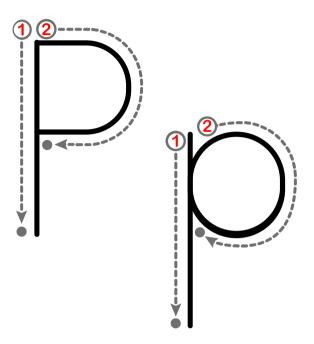

ame:

### Class:









#### Name:

#### Class:





| <br> | : ; ;       | : : | : : :   | : :   |
|------|-------------|-----|---------|-------|
|      | <del></del> | ; ; | · · · · | ; ; ; |
| <br> |             |     |         |       |
| <br> |             |     |         |       |

|   | • |      |      |  |
|---|---|------|------|--|
|   |   | <br> | <br> |  |
|   |   |      |      |  |
| _ |   |      |      |  |

|             | : : : : | · · · · · |  |
|-------------|---------|-----------|--|
| )<br>}<br>• |         |           |  |
| <br>        |         |           |  |
| 2           |         |           |  |
| •           |         |           |  |



#### Name:

Class:









#### Name:

Class:









Name:

Class:







#### Name:

### Class:

### Trace the letters











Name:

### Class:

### Trace the letters







#### Name:

### Class:

### Trace the letters







Name:

Class:

### Trace the letters







#### Name:

Class:





| <br>      | <br>        |       |  |
|-----------|-------------|-------|--|
| <br>      | <br>        |       |  |
|           |             |       |  |
| <br>: : : | <br>1 1 1 1 | : : : |  |
| <br>      | <br>        |       |  |
|           |             |       |  |



| •                                     |  |
|---------------------------------------|--|
| •                                     |  |
| •                                     |  |
|                                       |  |
|                                       |  |
|                                       |  |
|