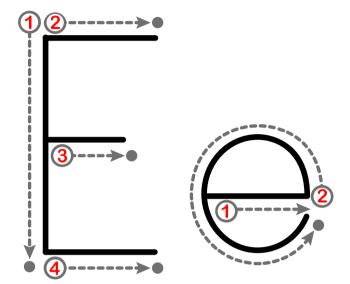

Name:

Class:







#### Name:

### Class:









#### Name:

Class:







#### Name:

### Class:











#### Name:

Class:





| <br> |
|------|
|      |
|      |
|      |
|      |
| <br> |
|      |
|      |
|      |
|      |
|      |



| ,       | <br> | <br> |  |
|---------|------|------|--|
| · · · · |      |      |  |
|         |      |      |  |
|         |      |      |  |
| ******  |      |      |  |
|         |      |      |  |



#### Name:

Class:









| <br>• · · · · | : : : | <br>: : |  |
|---------------|-------|---------|--|
| <br>          |       | <br>    |  |
| <br>          |       |         |  |



Name:

Class:









#### Name:

Class:









#### Name:

Class:





|        |        | <br> |  |
|--------|--------|------|--|
|        | et : : | <br> |  |
| ****** |        | <br> |  |
|        |        |      |  |
|        |        | <br> |  |
|        |        | <br> |  |

| ' | •