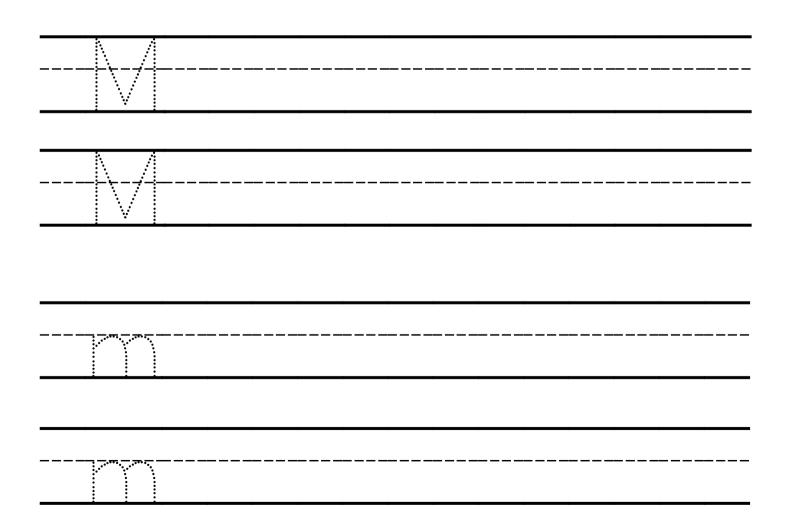

|  |
|       |      |      |  |
|       |      |      |  |
| ••••• |      |      |  |



#### Name:

### Class:









#### Name:

#### Class:





| <br> | : ; ;       | : : | : : :   | : :   |
|------|-------------|-----|---------|-------|
|      | <del></del> | ; ; | · · · · | ; ; ; |
| <br> |             |     |         |       |
| <br> |             |     |         |       |

|   | • |      |      |  |
|---|---|------|------|--|
|   |   | <br> | <br> |  |
|   |   |      |      |  |
| _ |   |      |      |  |

|             | : : : : | · · · · · |  |
|-------------|---------|-----------|--|
| )<br>}<br>• |         |           |  |
| <br>        |         |           |  |
| 2           |         |           |  |
| •           |         |           |  |



#### Name:

Class:









#### Name:

Class:









Name:

Class:







#### Name:

### Class:

### Trace the letters











Name:

### Class:

### Trace the letters







#### Name:

### Class:

### Trace the letters







Name:

Class:

### Trace the letters







#### Name:

Class:





| <br>      | <br>        |       |  |
|-----------|-------------|-------|--|
| <br>      | <br>        |       |  |
|           |             |       |  |
| <br>: : : | <br>1 1 1 1 | : : : |  |
| <br>      | <br>        |       |  |
|           |             |       |  |



| •                                     |  |
|---------------------------------------|--|
| •                                     |  |
| •                                     |  |
|                                       |  |
|