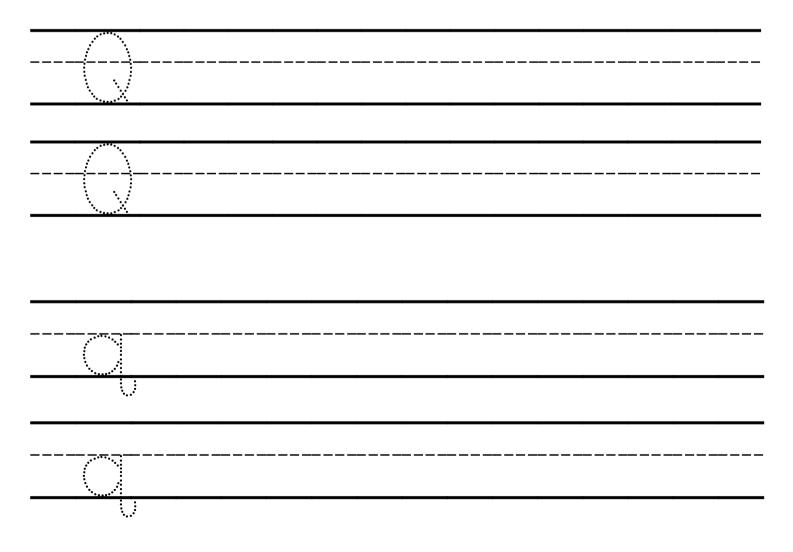

### Trace the letters

Name:

### Trace the letters

### Trace the letters

Name:

Class: