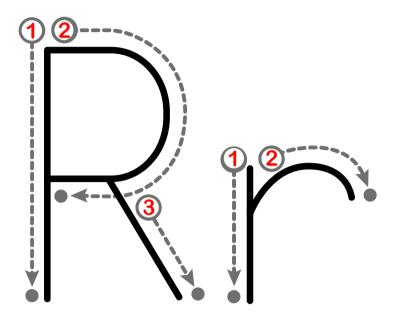

----|-------------|-----|---------|-------|
|      | <del></del> | ; ; | · · · · | ; ; ; |
| <br> |             |     |         |       |
| <br> |             |     |         |       |

|   | • |      |      |  |
|---|---|------|------|--|
|   |   | <br> | <br> |  |
|   |   |      |      |  |
| _ |   |      |      |  |

|             | : : : : | · · · · · |  |
|-------------|---------|-----------|--|
| )<br>}<br>• |         |           |  |
| <br>        |         |           |  |
| 2           |         |           |  |
| •           |         |           |  |



#### Name:

Class:









#### Name:

Class:









Name:

Class:







#### Name:

### Class:

### Trace the letters











Name:

### Class:

### Trace the letters







#### Name:

### Class:

### Trace the letters







Name:

Class:

### Trace the letters







#### Name:

Class:





| <br>      | <br>        |       |  |
|-----------|-------------|-------|--|
| <br>      | <br>        |       |  |
|           |             |       |  |
| <br>: : : | <br>1 1 1 1 | : : : |  |
| <br>      | <br>        |       |  |
|           |             |       |  |



| •                                     |  |
|---------------------------------------|--|
| •                                     |  |
| •                                     |  |
|                                       |  |
|                                       |  |
|                                       |  |
|                                       |  |
| •                                     |  |
| •                                     |  |