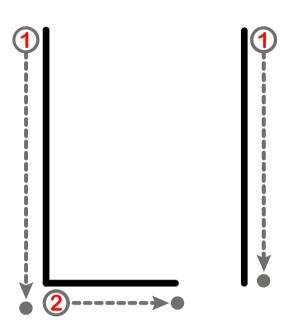

|
|        |        |      |  |
|        |        | <br> |  |
|        |        | <br> |  |

| ' | • | <br> |  |
|---|---|------|--|
|   |   | <br> |  |
|   |   |      |  |
|   |   |      |  |
|   |   |      |  |

| _ |      |      |  |
|---|------|------|--|
| • |      |      |  |
|   | <br> | <br> |  |
|   |      |      |  |
| • |      |      |  |
|   |      |      |  |
|   |      |      |  |
|   |      |      |  |
|   |      |      |  |
| : |      |      |  |
|   |      |      |  |
|   |      |      |  |



#### Name:

#### Class:







|       | <br> | <br> |  |
|-------|------|------|--|
|       |      |      |  |
|       |      |      |  |
|       |      |      |  |
|       |      |      |  |
| ••••• |      |      |  |



#### Name:

### Class:









#### Name:

#### Class:





| <br> | : ; ;       | : : | : : :   | : :   |
|------|-------------|-----|---------|-------|
|      | <del></del> | ; ; | · · · · | ; ; ; |
| <br> |             |     |         |       |
| <br> |             |     |         |       |

|   | • |      |      |  |
|---|---|------|------|--|
|   |   | <br> | <br> |  |
|   |   |      |      |  |
| _ |   |      |      |  |

|             | : : : : | · · · · · |  |
|-------------|---------|-----------|--|
| )<br>}<br>• |         |           |  |
| <br>        |         |           |  |
| 2           |         |           |  |
| •           |         |           |  |



#### Name:

Class:









#### Name:

Class:









Name:

Class:







#### Name:

### Class:

### Trace the letters











Name:

### Class:

### Trace the letters