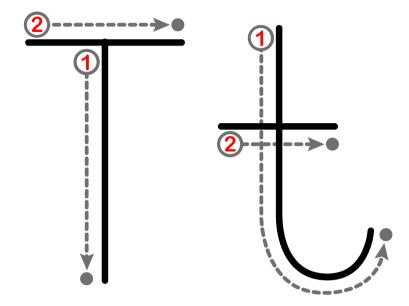

· · · · | ; ; ; |
| <br> |             |     |         |       |
| <br> |             |     |         |       |

|   | • |      |      |  |
|---|---|------|------|--|
|   |   | <br> | <br> |  |
|   |   |      |      |  |
| _ |   |      |      |  |

|             | : : : : | · · · · · |  |
|-------------|---------|-----------|--|
| )<br>}<br>• |         |           |  |
| <br>        |         |           |  |
| 2           |         |           |  |
| •           |         |           |  |



#### Name:

Class:









#### Name:

Class:









Name:

Class:







#### Name:

### Class:

### Trace the letters











Name:

### Class:

### Trace the letters







#### Name:

### Class:

### Trace the letters







Name:

Class:

### Trace the letters







#### Name:

Class:





| <br>      | <br>        |       |  |
|-----------|-------------|-------|--|
| <br>      | <br>        |       |  |
|           |             |       |  |
| <br>: : : | <br>1 1 1 1 | : : : |  |
| <br>      | <br>        |       |  |
|           |             |       |  |



| •                                     |  |
|---------------------------------------|--|
| •                                     |  |
| •                                     |  |
|                                       |  |
|                                       |  |
|                                       |  |
|                                       |  |
| •                                     |  |
| •                                     |  |
| •                                     |  |
| 1