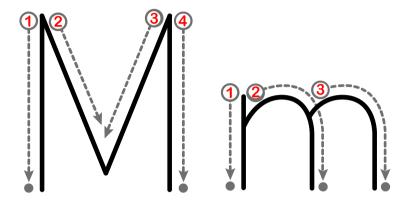

|      |  |
|       |      |      |  |
|       |      |      |  |
| ••••• |      |      |  |



#### Name:

### Class:









#### Name:

#### Class:





| <br> | : ; ;       | : : | : : :   | : :   |
|------|-------------|-----|---------|-------|
|      | <del></del> | ; ; | · · · · | ; ; ; |
| <br> |             |     |         |       |
| <br> |             |     |         |       |

|   | • |      |      |  |
|---|---|------|------|--|
|   |   | <br> | <br> |  |
|   |   |      |      |  |
| _ |   |      |      |  |

|             | : : : : | · · · · · |  |
|-------------|---------|-----------|--|
| )<br>}<br>• |         |           |  |
| <br>        |         |           |  |
| 2           |         |           |  |
| •           |         |           |  |



#### Name:

Class:









#### Name:

Class:









Name:

Class:







#### Name:

### Class:

### Trace the letters











Name:

### Class:

### Trace the letters







#### Name:

### Class:

### Trace the letters







Name:

Class:

### Trace the letters







#### Name:

Class:





| <br>      | <br>        |       |  |
|-----------|-------------|-------|--|
| <br>      | <br>        |       |  |
|           |             |       |  |
| <br>: : : | <br>1 1 1 1 | : : : |  |
| <br>      | <br>        |       |  |
|           |             |       |  |



| •                                     |  |
|---------------------------------------|--|
| •                                     |  |
| •                                     |  |
|                                       |  |
|