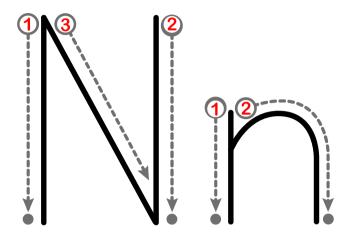

|  |
|       |      |      |  |
| ••••• |      |      |  |



#### Name:

### Class:









#### Name:

#### Class:





| <br> | : ; ;       | : : | : : :   | : :   |
|------|-------------|-----|---------|-------|
|      | <del></del> | ; ; | · · · · | ; ; ; |
| <br> |             |     |         |       |
| <br> |             |     |         |       |

|   | • |      |      |  |
|---|---|------|------|--|
|   |   | <br> | <br> |  |
|   |   |      |      |  |
| _ |   |      |      |  |

|             | : : : : | · · · · · |  |
|-------------|---------|-----------|--|
| )<br>}<br>• |         |           |  |
| <br>        |         |           |  |
| 2           |         |           |  |
| •           |         |           |  |



#### Name:

Class:









#### Name:

Class:









Name:

Class:







#### Name:

### Class:

### Trace the letters











Name:

### Class:

### Trace the letters







#### Name:

### Class:

### Trace the letters







Name:

Class:

### Trace the letters







#### Name:

Class:





| <br>      | <br>        |       |  |
|-----------|-------------|-------|--|
| <br>      | <br>        |       |  |
|           |             |       |  |
| <br>: : : | <br>1 1 1 1 | : : : |  |
| <br>      | <br>        |       |  |
|           |             |       |  |



| •                                     |  |
|---------------------------------------|--|
| •                                     |  |
| •                                     |  |
|                                       |  |
|                                       |  |
|