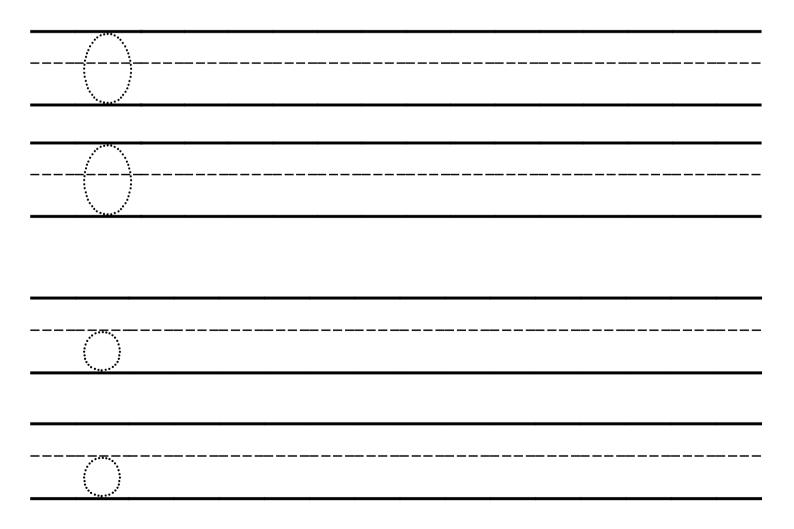

|      |  |
| ••••• |      |      |  |



#### Name:

### Class:









#### Name:

#### Class:





| <br> | : ; ;       | : : | : : :   | : :   |
|------|-------------|-----|---------|-------|
|      | <del></del> | ; ; | · · · · | ; ; ; |
| <br> |             |     |         |       |
| <br> |             |     |         |       |

|   | • |      |      |  |
|---|---|------|------|--|
|   |   | <br> | <br> |  |
|   |   |      |      |  |
| _ |   |      |      |  |

|             | : : : : | · · · · · |  |
|-------------|---------|-----------|--|
| )<br>}<br>• |         |           |  |
| <br>        |         |           |  |
| 2           |         |           |  |
| •           |         |           |  |



#### Name:

Class:









#### Name:

Class:









Name:

Class:







#### Name:

### Class:

### Trace the letters











Name:

### Class:

### Trace the letters







#### Name:

### Class:

### Trace the letters







Name:

Class:

### Trace the letters







#### Name:

Class:





| <br>      | <br>        |       |  |
|-----------|-------------|-------|--|
| <br>      | <br>        |       |  |
|           |             |       |  |
| <br>: : : | <br>1 1 1 1 | : : : |  |
| <br>      | <br>        |       |  |
|           |             |       |  |



| •                                     |  |
|---------------------------------------|--|
| •                                     |  |
| •                                     |  |
|                                       |  |
|                                       |  |
|