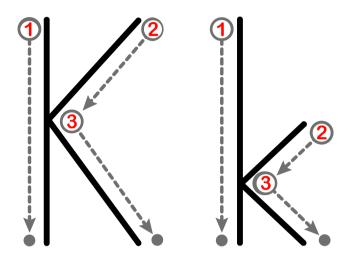

> |  |
| ****** |        | <br> |  |
|        |        |      |  |
|        |        | <br> |  |
|        |        | <br> |  |

| ' | • | <br> |  |
|---|---|------|--|
|   |   | <br> |  |
|   |   |      |  |
|   |   |      |  |
|   |   |      |  |

| _ |      |      |  |
|---|------|------|--|
| • |      |      |  |
|   | <br> | <br> |  |
|   |      |      |  |
| • |      |      |  |
|   |      |      |  |
|   |      |      |  |
|   |      |      |  |
|   |      |      |  |
| : |      |      |  |
|   |      |      |  |
|   |      |      |  |



#### Name:

#### Class:







|       | <br> | <br> |  |
|-------|------|------|--|
|       |      |      |  |
|       |      |      |  |
|       |      |      |  |
|       |      |      |  |
| ••••• |      |      |  |



#### Name:

### Class:









#### Name:

#### Class:





| <br> | : ; ;       | : : | : : :   | : :   |
|------|-------------|-----|---------|-------|
|      | <del></del> | ; ; | · · · · | ; ; ; |
| <br> |             |     |         |       |
| <br> |             |     |         |       |

|   | • |      |      |  |
|---|---|------|------|--|
|   |   | <br> | <br> |  |
|   |   |      |      |  |
| _ |   |      |      |  |

|             | : : : : | · · · · · |  |
|-------------|---------|-----------|--|
| )<br>}<br>• |         |           |  |
| <br>        |         |           |  |
| 2           |         |           |  |
| •           |         |           |  |



#### Name:

Class:









#### Name:

Class:









Name:

Class:







#### Name:

### Class:

### Trace the letters











Name:

###