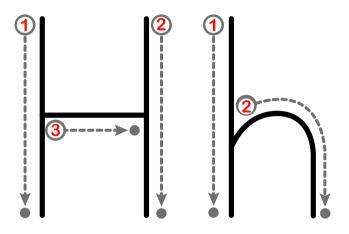

Name:

Class:







#### Name:

### Class:









#### Name:

Class:







#### Name:

### Class:











#### Name:

Class:





| <br> |
|------|
|      |
|      |
|      |
|      |
| <br> |
|      |
|      |
|      |
|      |
|      |



| ,       | <br> | <br> |  |
|---------|------|------|--|
| · · · · |      |      |  |
|         |      |      |  |
|         |      |      |  |
| ******  |      |      |  |
|         |      |      |  |



#### Name:

Class:









| <br>• · · · · | : : : | <br>: : |  |
|---------------|-------|---------|--|
| <br>          |       | <br>    |  |
| <br>          |       |         |  |



Name:

Class:









#### Name:

Class:









#### Name:

Class:





|        |        | <br> |  |
|--------|--------|------|--|
|        | et : : | <br> |  |
| ****** |        | <br> |  |
|        |        |      |  |
|        |        | <br> |  |
|        |        | <br> |  |

| ' | • | <br> |  |
|---|---|------|--|
|   |   | <br> |  |
|   |   |      |  |
|   |   |      |  |
|   |   |      |  |

| _ |      |      |  |
|---|------|------|--|
| • |      |      |  |
|   | <br> | <br> |  |
|   |      |      |  |
| • |      |      |  |
|   |      |      |  |
|   |      |      |  |
|   |      |      |  |
|   |      |      |  |
| : |      |      |  |
|   |      |      |  |
|   |      |      |  |



#### Name:

#### Class:







|       | <br> | <br> |  |
|-------|------|------|--|
|       |      |      |  |
|       |      |      |