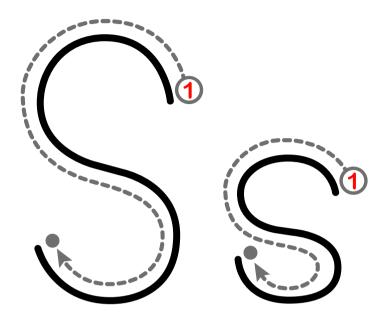

|      | <del></del> | ; ; | · · · · | ; ; ; |
| <br> |             |     |         |       |
| <br> |             |     |         |       |

|   | • |      |      |  |
|---|---|------|------|--|
|   |   | <br> | <br> |  |
|   |   |      |      |  |
| _ |   |      |      |  |

|             | : : : : | · · · · · |  |
|-------------|---------|-----------|--|
| )<br>}<br>• |         |           |  |
| <br>        |         |           |  |
| 2           |         |           |  |
| •           |         |           |  |



#### Name:

Class:









#### Name:

Class:









Name:

Class:







#### Name:

### Class:

### Trace the letters











Name:

### Class:

### Trace the letters







#### Name:

### Class:

### Trace the letters







Name:

Class:

### Trace the letters







#### Name:

Class:





| <br>      | <br>        |       |  |
|-----------|-------------|-------|--|
| <br>      | <br>        |       |  |
|           |             |       |  |
| <br>: : : | <br>1 1 1 1 | : : : |  |
| <br>      | <br>        |       |  |
|           |             |       |  |



| •                                     |  |
|---------------------------------------|--|
| •                                     |  |
| •                                     |  |
|                                       |  |
|                                       |  |
|                                       |  |
|                                       |  |
| •                                     |  |
| •                                     |  |
| •                                     |  |