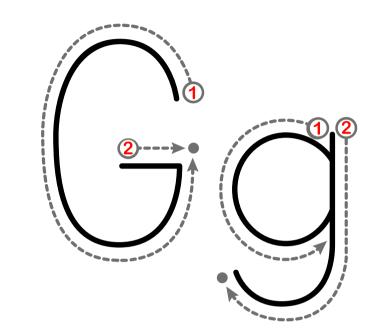

Name:

Class:







#### Name:

### Class:









#### Name:

Class:







#### Name:

### Class:











#### Name:

Class:





| <br> |
|------|
|      |
|      |
|      |
|      |
| <br> |
|      |
|      |
|      |
|      |
|      |



| ,       | <br> | <br> |  |
|---------|------|------|--|
| · · · · |      |      |  |
|         |      |      |  |
|         |      |      |  |
| ******  |      |      |  |
|         |      |      |  |



#### Name:

Class:









| <br>• · · · · | : : : | <br>: : |  |
|---------------|-------|---------|--|
| <br>          |       | <br>    |  |
| <br>          |       |         |  |



Name:

Class:









#### Name:

Class:









#### Name:

Class:





|        |        | <br> |  |
|--------|--------|------|--|
|        | et : : | <br> |  |
| ****** |        | <br> |  |
|        |        |      |  |
|        |        | <br> |  |
|        |        | <br> |  |

| ' | • | <br> |  |
|---|---|------|--|
|   |   | <br> |  |
|   |   |      |  |
|   |   |      |  |
|   |   |      |  |

| _ |      |      |  |
|---|------|------|--|
| • |      |      |  |
|   | <br> | <br> |  |
|   |      |      |  |
| • |      |      |  |
|   |      |      |  |
|   |      |      |  |
|   |      |      |  |
|   |      |      |  |
| : |      |      |  |
|   |      |      |  |
|   |      |      |  |



#### Name:

#### Class:







|       | <br> | <br> |  |
|-------|------|------|--|
|       |      |      |