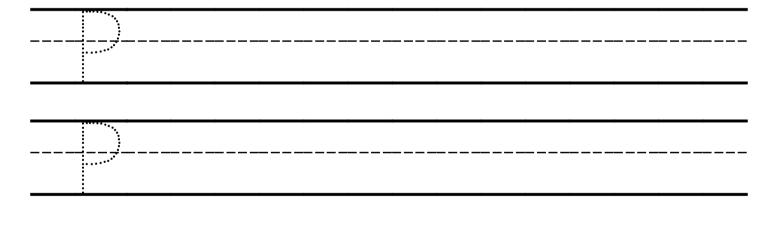

e:

### Class:









#### Name:

#### Class:





| <br> | : ; ;       | : : | : : :   | : :   |
|------|-------------|-----|---------|-------|
|      | <del></del> | ; ; | · · · · | ; ; ; |
| <br> |             |     |         |       |
| <br> |             |     |         |       |

|   | • |      |      |  |
|---|---|------|------|--|
|   |   | <br> | <br> |  |
|   |   |      |      |  |
| _ |   |      |      |  |

|             | : : : : | · · · · · |  |
|-------------|---------|-----------|--|
| )<br>}<br>• |         |           |  |
| <br>        |         |           |  |
| 2           |         |           |  |
| •           |         |           |  |



#### Name:

Class:









#### Name:

Class:









Name:

Class:







#### Name:

### Class:

### Trace the letters











Name:

### Class:

### Trace the letters







#### Name:

### Class:

### Trace the letters







Name:

Class:

### Trace the letters







#### Name:

Class:





| <br>      | <br>        |       |  |
|-----------|-------------|-------|--|
| <br>      | <br>        |       |  |
|           |             |       |  |
| <br>: : : | <br>1 1 1 1 | : : : |  |
| <br>      | <br>        |       |  |
|           |             |       |  |



| •                                     |  |
|---------------------------------------|--|
| •                                     |  |
| •                                     |  |
|                                       |  |
|                                       |  |
|                                       |  |
|