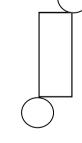

### Color the net that folds up to form the given shapes.

cube

sphere

pyramid

### cylinder

cuboid

For answer and help Visit:

Class:

Color the net that folds up to form the given shapes.