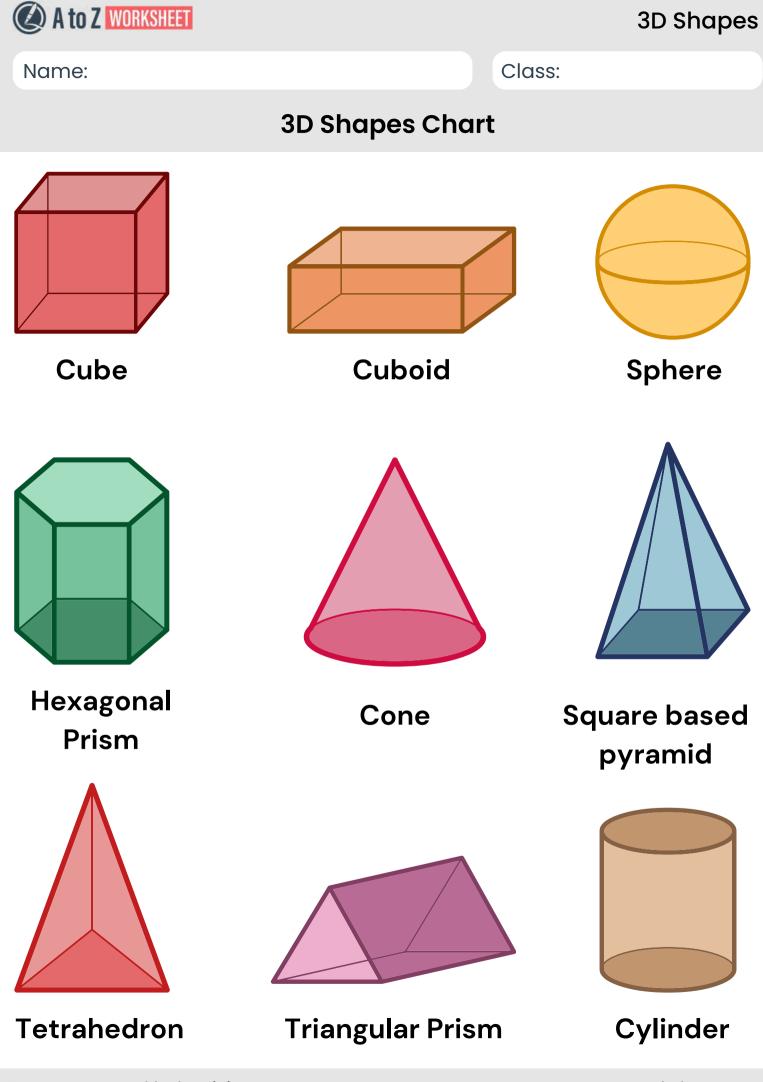

### Complete the chart with information about 3D shapes

| Picture | Name | Properties                    | Real life<br>objects |
|---------|------|-------------------------------|----------------------|
|         |      | Faces:<br>Edges:<br>Vertices: |                      |

Class:

Label the 3D shapes and write the properties of each in the table below:

| Name:     | Name:     |
|-----------|-----------|
| Faces:    | Faces:    |
| Edges:    | Edges:    |
| Vertices: | Vertices: |
| Name:     | Name:     |
| Faces:    | Faces:    |
| Edges:    | Edges:    |
| Vertices: | Vertices: |
| Name:     | Name:     |
| Faces:    | Faces:    |
| Edges:    | Edges:    |
| Vertices: | Vertices: |