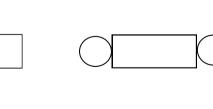

### Color the net that folds up to form the given shapes.

cube

sphere

pyramid

### cylinder

cuboid

For answer and help Visit:

Class:

Color the net that folds up to form the given shapes.