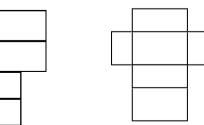

### Color the net that folds up to form the given shapes.

cube

sphere

pyramid

### cylinder

cuboid

For answer and help Visit:

Class:

Color the net that folds up to form the given shapes.