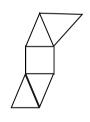

### Color the net that folds up to form the given shapes.

cube

sphere

pyramid

### cylinder

cuboid

For answer and help Visit:

Class:

Color the net that folds up to form the given shapes.