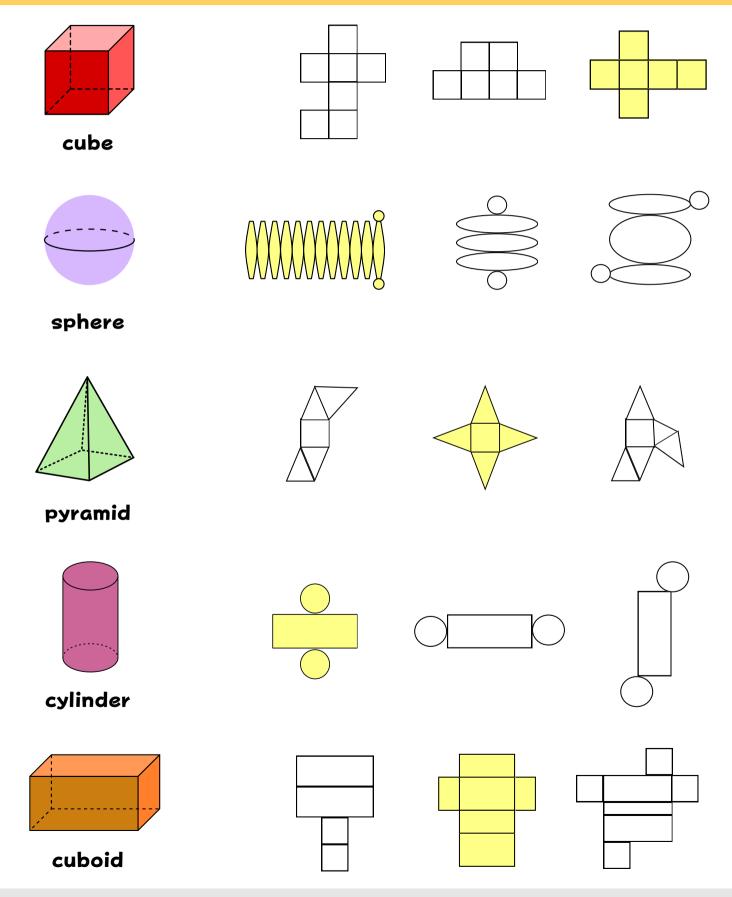

### Color the net that folds up to form the given shapes.

cube

sphere

pyramid

### cylinder

cuboid

For answer and help Visit:

Class:

Color the net that folds up to form the given shapes.